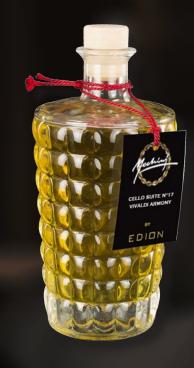

## **VIVALDI HARMONY - CELLO SUITE N°15 - 500 ML**

Spicy and green notes to introduce and emphasize a strong flowery body jasmine and tuberose.

Beautiful bottle diamond named Santiago, designed and forged by masters glassmarkers of Val d'Elsa exclusively for Edion.

Head: anise, lilac, galbanum leaf

Heart: jasmine, jasmine, tuberose

Fund: sandalwood, amber, vanilla, musk