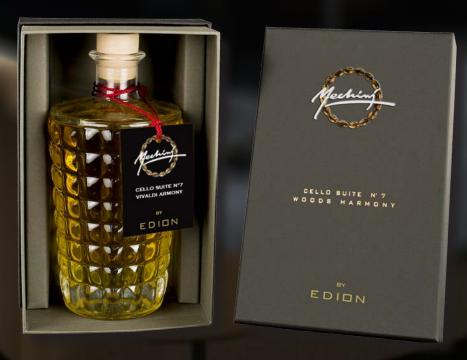

### WOODS HARMONY - CELLO SUITE N°7

500 ML

Spicy and green notes to introduce and emphasize a strong flowery body jasmine and tuberose.

Beautiful bottle diamond named Santiago, designed and forged by masters glassmarkers of Val d'Elsa exclusively for Edion.

Head: anise, lilac, galbanum leaf

Heart: jasmine, tuberose

Fund: sandalwood, amber, vanilla, musk

Jasmine
In persian art in all the thumbnails you can see a thousand white stars, jasmine that stand out on the dark sky as well as an Arab legend narrates that jasmine are fallen stars on earth. Jasmine is therefore always closely connected with the nocturnal world, the dream, the moon and its mysteries: it follows that its sweet fragrance and insinuating is able to enchant and bring dreaming, enchanted. Not forget that Scheherazade, the storyteller of Arabian nights, speaks of long nights pervaded by the scent of jasmine.