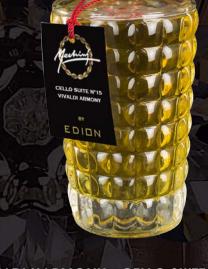

## **VIVALDI HARMONY - CELLO SUITE N°15 - 500 ML**

Spicy and green notes to introduce and emphasize a strong flowery body jasmine and tuberose.

Beautiful bottle diamond named Santiago, designed and forged by masters glassmarkers of Val d'Elsa exclusively for Edion.

Head: anise, lilac, galbanum leaf

Heart: jasmine, jasmine, tuberose

Fund: sandalwood, amber, vanilla, musk