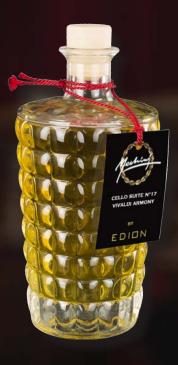

# FRUITY HARMONY - CELLO SUITE N°17 500ML

Beautiful diamond bottle called Santiago, designed and forged by master glassmakers of Val d'Elsa exclusively for Edion.

Features: top notes strongly oral and fruity aromatic, end in an explosion of spicy, sweet made from vanilla and gourmand.

Head: rose, lavender, violet, eucalyptus, green note

Heart: blackcurrant, raspberry, red grape, honey

Fund: vanilla , white musk, tobacco, tonka bean

**Tweet** 