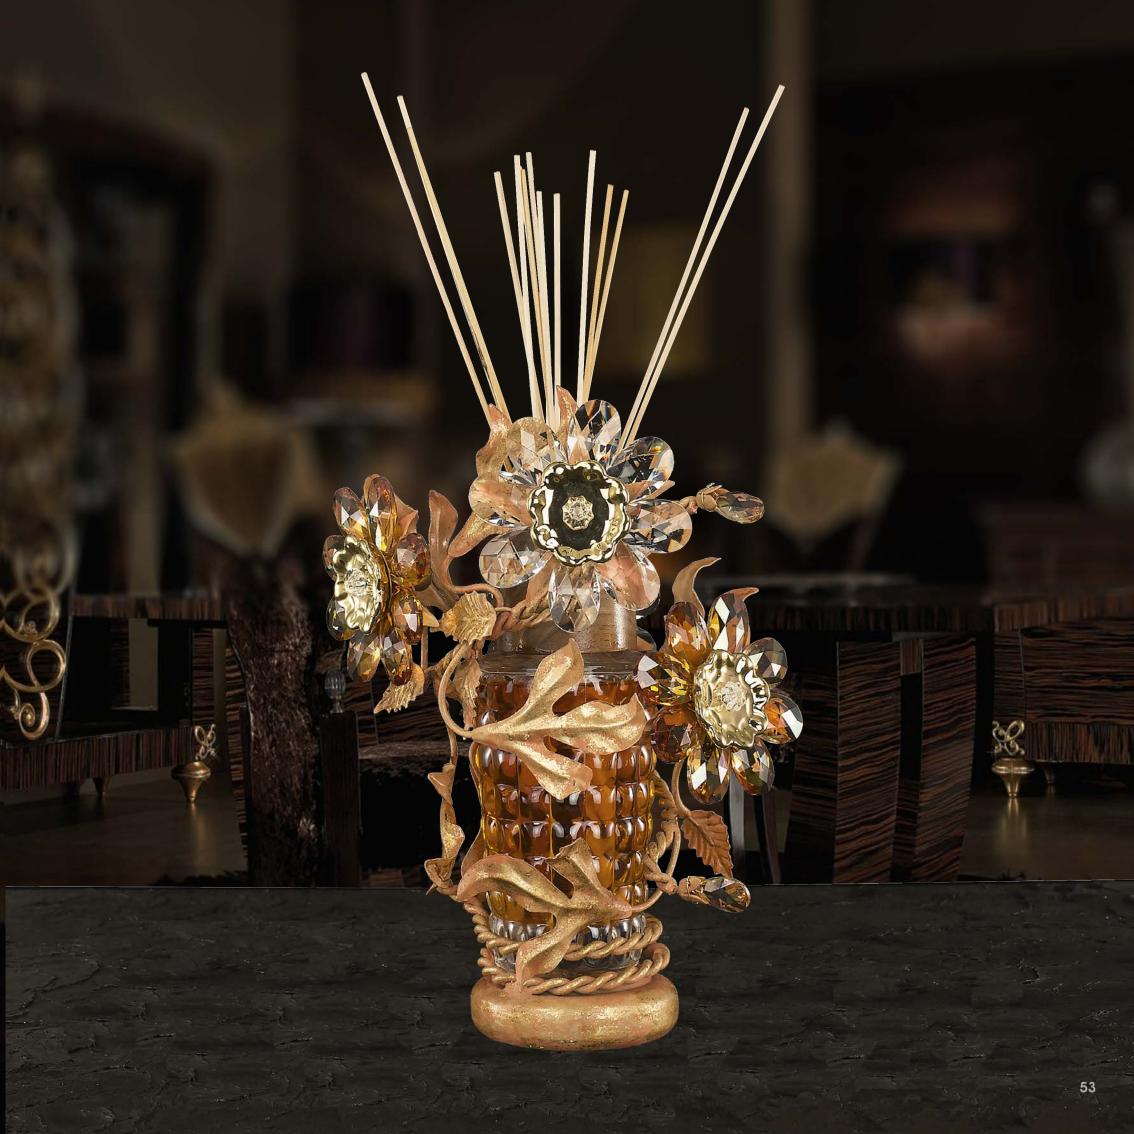

## **Home Diffuser**

wrought iron decorated with gold leave, clear and colored bohemian crystal

h. 40 cm - w. 20 cm kg 1,5 - lbs 3,3

## **WOODS HARMONY - CELLO SUITE N°7 - 500 ML**

Spicy and green notes to introduce and emphasize a strong flowery body jasmine and tuberose.

Beautiful bottle diamond named Santiago, designed and forged by masters glassmarkers of Val d'Elsa exclusively for Edion.

Head: anise, lilac, galbanum leaf

Heart: jasmine, tuberose

Fund: sandalwood, amber, vanilla, musk

In persian art in all the thumbnails you can see a thousand white stars, jasmine that stand out on the dark sky as well as an Arab legend narrates that jasmine are fallen stars on earth. Jasmine is therefore always closely connected with the nocturnal world, the dream, the moon and its mysteries: it follows that its sweet fragrance and insinuating is able to enchant and bring dreaming, enchanted. Not forget that Scheherazade, the storyteller of Arabian nights, speaks of long nights pervaded by the scent of jasmine.

Already Pliny claimed that inhaling the aroma of anise leaves before bedtime helps to cure insomnia.

## Sandal wood