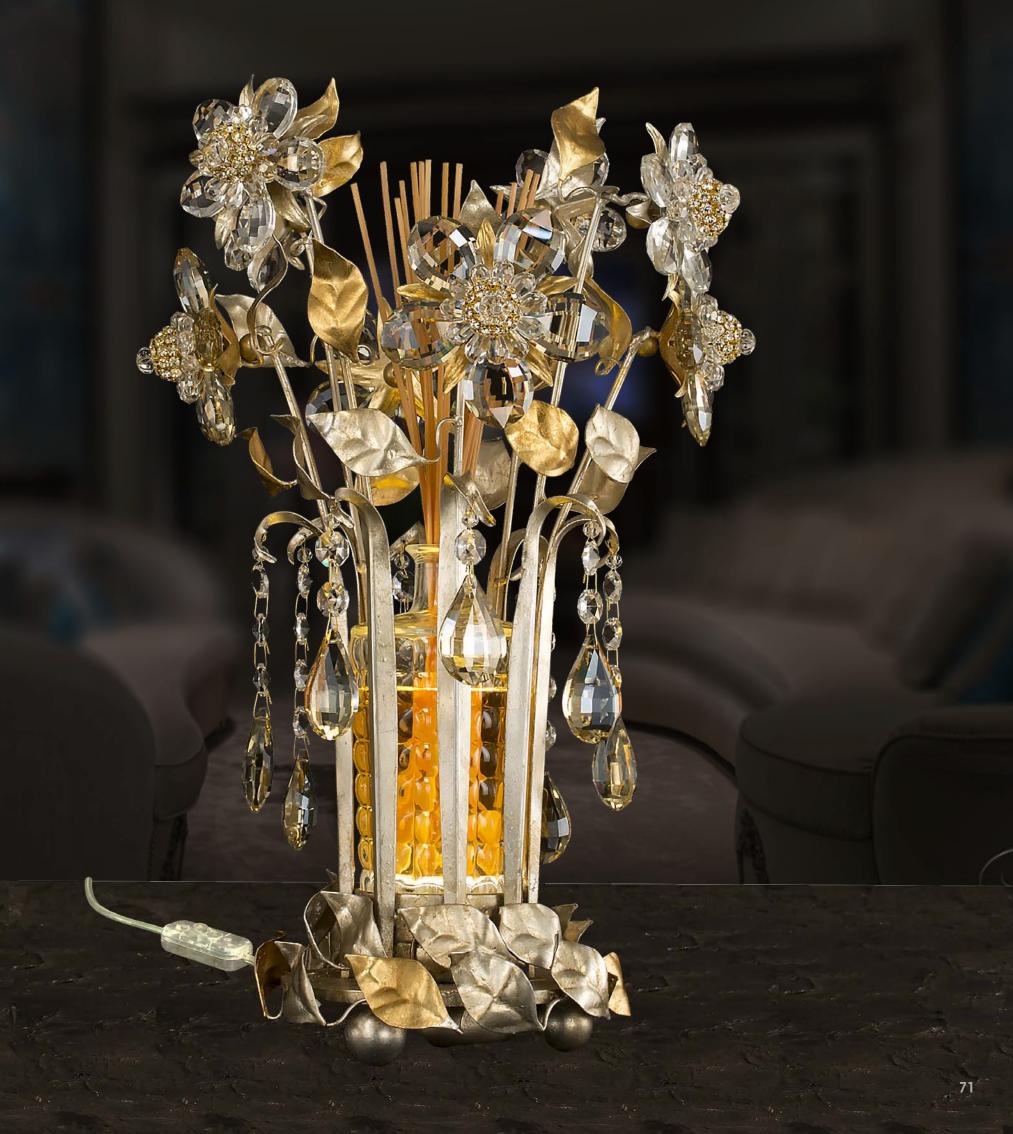

# **Home Diffuser**

wrought iron decorated with gold leave, clear and colored bohemian crystal you can chose color of iron and color of crystal.

### dimensions:

h. 45 cm - w. 35 cm - kg 3,6 - lbs 8

### **WOODS HARMONY - CELLO SUITE N°7 - 500 ML**

Spicy and green notes to introduce and emphasize a strong flowery body jasmine and tuberose.

Beautiful bottle diamond named Santiago, designed and forged by masters glassmarkers of Val d'Elsa exclusively for Edion.