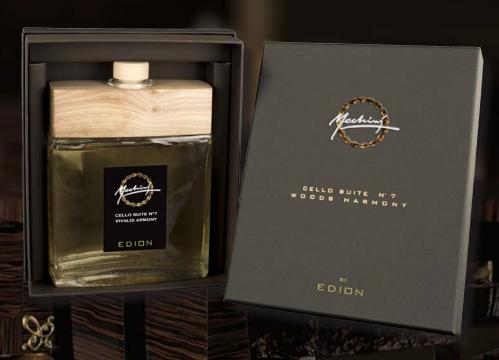

## **WOODS HARMONY - CELLO SUITE N°7 - 500 ML**

Spicy and green notes to introduce and emphasize a strong flowery body jasmine and tuberose.

Beautiful bottle diamond named Santiago, designed and forged by masters glassmarkers of Val d'Elsa exclusively for Edion.

Head: anise, lilac, galbanum leaf

Heart: jasmine, tuberose

Fund: sandalwood, amber, vanilla, musk

In persian art in all the thumbnails you can see a thousand white stars, jasmine that stand out on the dark sky as well as an Arab legend narrates that jasmine are fallen stars on earth. Jasmine is therefore always closely connected with the nocturnal world, the dream, the moon and its mysteries: it follows that its sweet fragrance and insinuating is able to enchant and bring dreaming, enchanted. Not forget that Scheherazade, the storyteller of Arabian nights, speaks of long nights pervaded by the scent of jasmine.

Already Pliny claimed that inhaling the aroma of anise leaves before bedtime helps to cure insomnia.