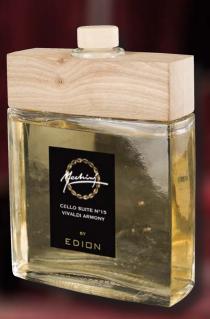

## **VIVALDI HARMONY - CELLO SUITE N°15 - 500 ML**

Spicy and green notes to introduce and emphasize a strong flowery body jasmine and tuberose.

Beautiful bottle diamond named Santiago, designed and forged by masters glassmarkers of Val d'Elsa exclusively for Edion.

Head: anise, lilac, galbanum leaf

Heart: jasmine, jasmine, tuberose

Fund: sandalwood, amber, vanilla, musk

### Jasmine

In persian art in all the thumbnails you can see a thousand white stars, jasmine that stand out on the dark sky as well as an Arab legend narrates that jasmine are fallen stars on earth. Jasmine is therefore always closely connected with the nocturnal world, the dream, the moon and its mysteries: it follows that its sweet fragrance and insinuating is able to enchant and bring dreaming, enchanted. Not forget that Scheherazade, the storyteller of Arabian nights, speaks of long nights pervaded by the scent of jasmine.

### Anise

Already Pliny claimed that inhaling the aroma of anise leaves before bedtime helps to cure insomnia.