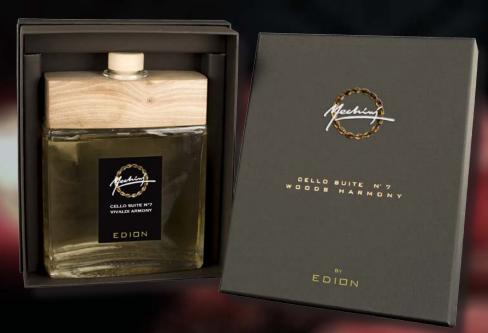

## **WOODS HARMONY - CELLO SUITE N°7 - 500 ML**

Spicy and green notes to introduce and emphasize a strong flowery body jasmine and tuberose.

Beautiful bottle diamond named Santiago, designed and forged by masters glassmarkers of Val d'Elsa exclusively for Edion.

Head: anise, lilac, galbanum leaf

Heart: jasmine, tuberose

Fund: sandalwood, amber, vanilla, musk

In persian art in all the thumbnails you can see a thousand white stars, jasmine that stand out on the dark sky as well as an Arab legend narrates that jasmine are fallen stars on earth. Jasmine is therefore always closely connected with the nocturnal world, the dream, the moon and its mysteries: it follows that its sweet fragrance and insinuating is able to enchant and bring dreaming, enchanted. Not forget that Scheherazade, the storyteller of Arabian nights, speaks of long nights pervaded by the scent of jasmine.

Already Pliny claimed that inhaling the aroma of anise leaves before bedtime helps to cure insomnia.