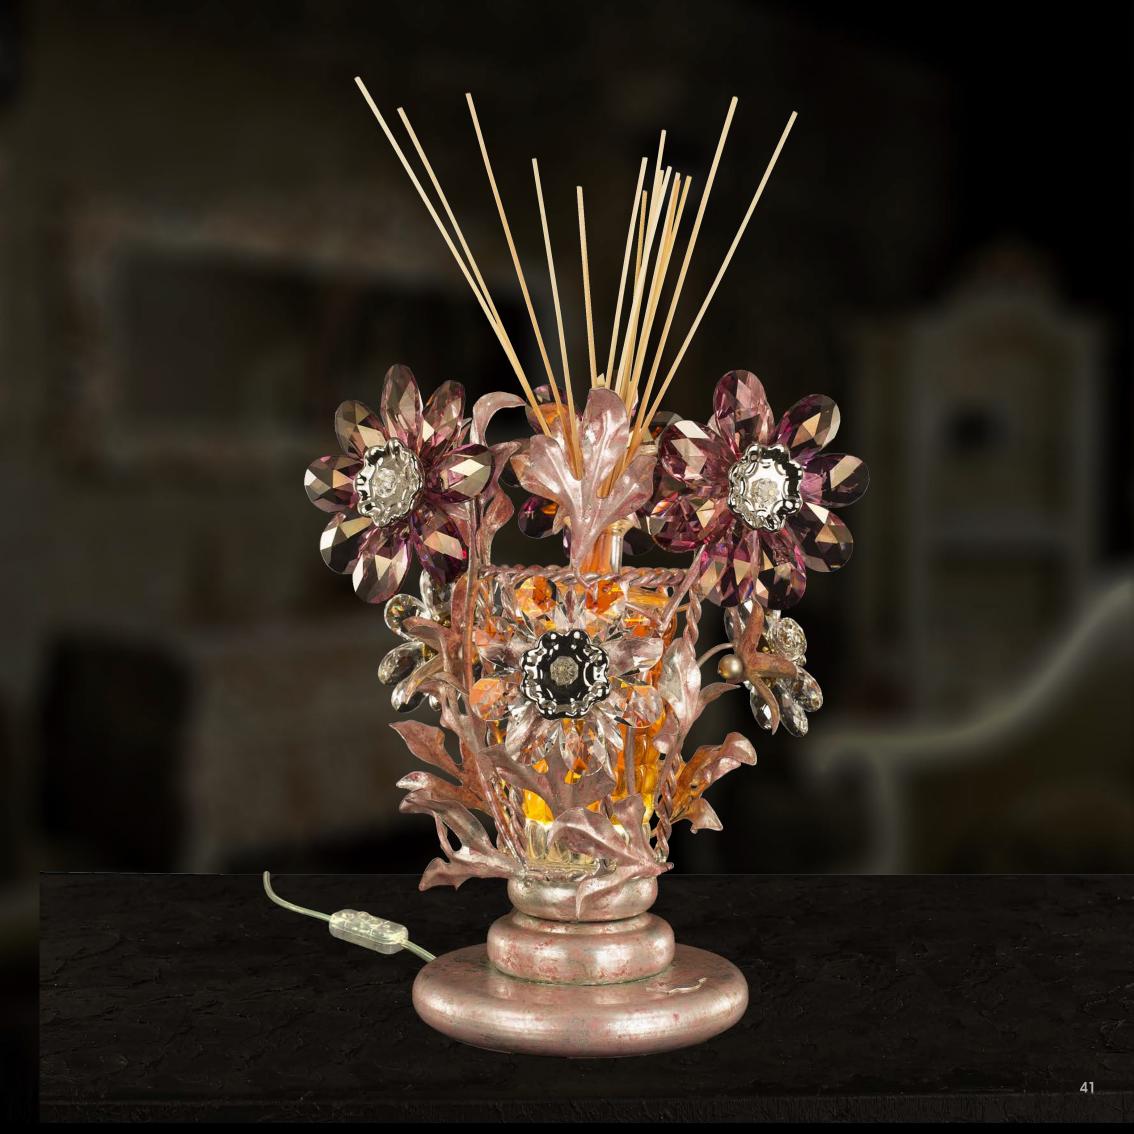

## **Home Diffuser**

wrought iron decorated with gold leave, clear and colored bohemian crystal

h. 40 cm - w. 20 cm kg 1,5 - lbs 3,3