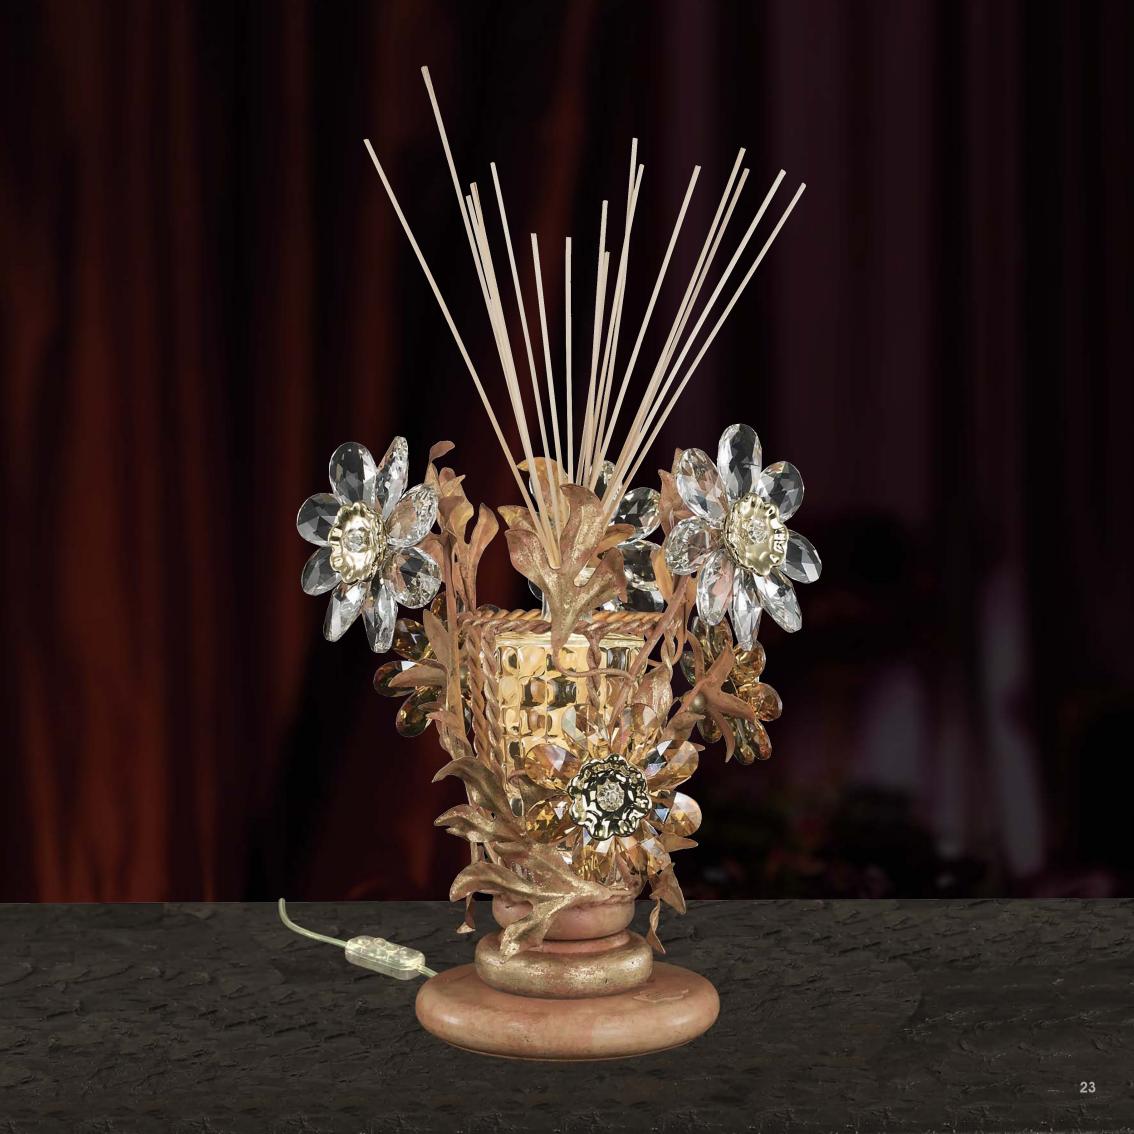

## **Home Diffuser**

wrought iron decorated with gold leave, clear and colored bohemian crystal

h. 40 cm - w. 20 cm kg 1,5 - lbs 3,3