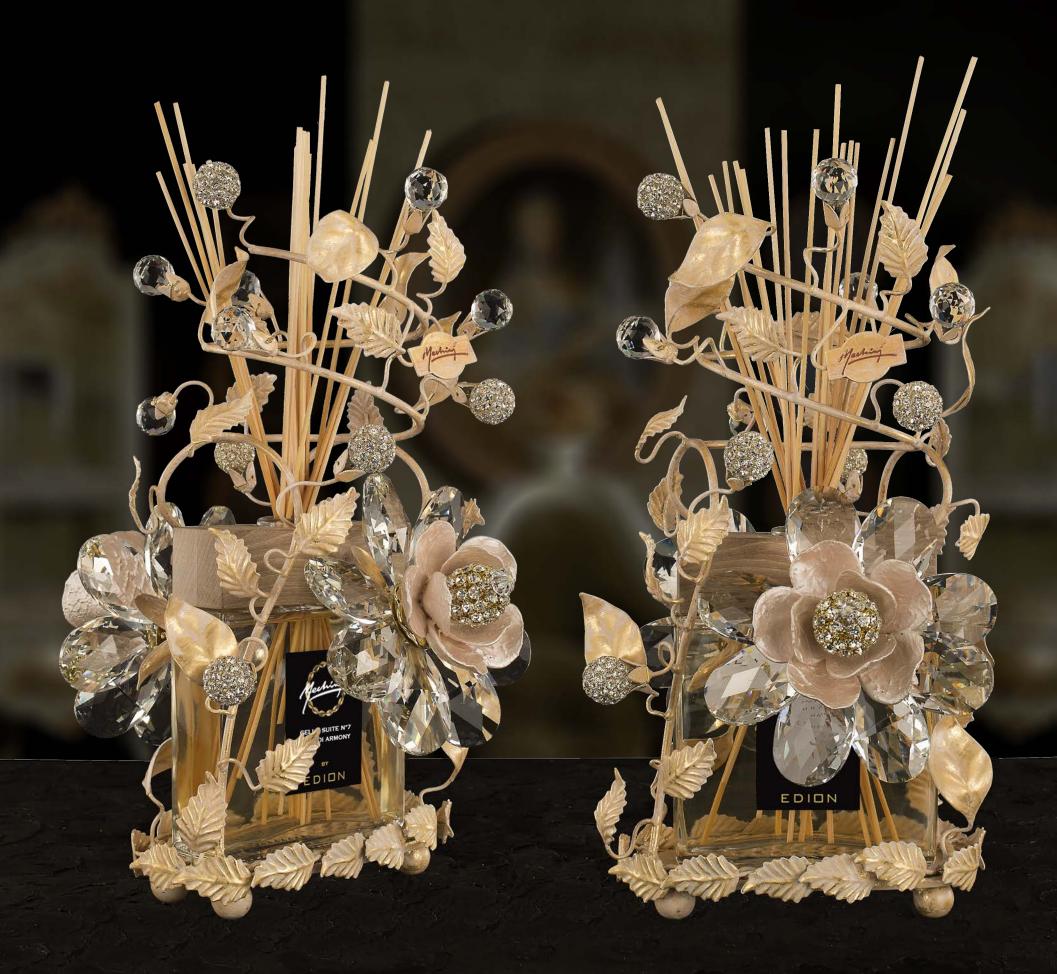

## **Home Diffuser**

wrought iron decorated with gold leave, clear and colored bohemian crystal

h. 40 cm - w. 20 cm kg 1,5 - lbs 3,3

## **WOODS HARMONY - CELLO SUITE N°7 - 500 ML**

Spicy and green notes to introduce and emphasize a strong flowery body jasmine and tuberose.

Beautiful bottle diamond named Santiago, designed and forged by masters glassmarkers of Val d'Elsa exclusively for Edion.

Head: anise, lilac, galbanum leaf

Heart: jasmine, tuberose

Fund: sandalwood, amber, vanilla, musk

In persian art in all the thumbnails you can see a thousand white stars, jasmine that stand out on the dark sky as well as an Arab legend narrates that jasmine are fallen stars on earth. Jasmine is therefore always closely connected with the nocturnal world, the dream, the moon and its mysteries: it follows that its sweet fragrance and insinuating is able to enchant and bring dreaming, enchanted. Not forget that Scheherazade, the storyteller of Arabian nights, speaks of long nights pervaded by the scent of jasmine.

Already Pliny claimed that inhaling the aroma of anise leaves before bedtime helps to cure insomnia.

## Sandal wood