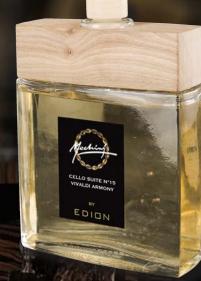

## **VIVALDI HARMONY - CELLO SUITE N°15 - 500 ML**

Spicy and green notes to introduce and emphasize a strong flowery body jasmine and tuberose.

Beautiful bottle diamond named Santiago, designed and forged by masters glassmarkers of Val d'Elsa exclusively for Edion.

Head: anise, lilac, galbanum leaf

Heart: jasmine, jasmine, tuberose

Fund: sandalwood, amber, vanilla, musk

### Jasmine

In persian art in all the thumbnails you can see a thousand white stars, jasmine that stand out on the dark sky as well as an Arab legend narrates that jasmine are fallen stars on earth. Jasmine is therefore always closely connected with the nocturnal world, the dream, the moon and its mysteries: it follows that its sweet fragrance and insinuating is able to enchant and bring dreaming, enchanted. Not forget that Scheherazade, the storyteller of Arabian nights, speaks of long nights pervaded by the scent of jasmine.

### Anise

Already Pliny claimed that inhaling the aroma of anise leaves before bedtime helps to cure insomnia.