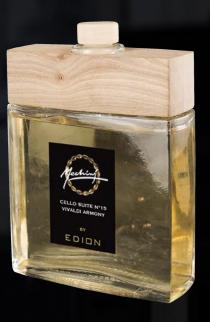

## **VIVALDI HARMONY - CELLO SUITE N°15 - 500 ML**

Spicy and green notes to introduce and emphasize a strong flowery body jasmine and tuberose.

Beautiful bottle diamond named Santiago, designed and forged by masters glassmarkers of Val d'Elsa exclusively for Edion.

Head: anise, lilac, galbanum leaf

Heart: jasmine, jasmine, tuberose

Fund: sandalwood, amber, vanilla, musk