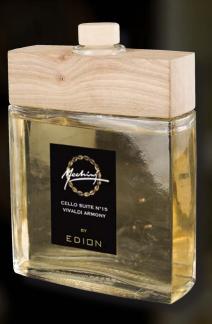

## **VIVALDI HARMONY - CELLO SUITE N°15 - 500 ML**

Spicy and green notes to introduce and emphasize a strong flowery body jasmine and tuberose.

Beautiful bottle diamond named Santiago, designed and forged by masters glassmarkers of Val d'Elsa exclusively for Edion.

Head: anise, lilac, galbanum leaf

Heart: jasmine, jasmine, tuberose

Fund: sandalwood, amber, vanilla, musk