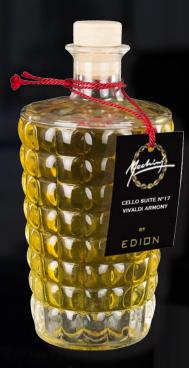

## **VIVALDI HARMONY - CELLO SUITE N°15 - 500 ML**

Spicy and green notes to introduce and emphasize a strong flowery body jasmine and tuberose.

Beautiful bottle diamond named Santiago, designed and forged by masters glassmarkers of Val d'Elsa exclusively for Edion.

Head: anise, lilac, galbanum leaf

Heart: jasmine, jasmine, tuberose

Fund: sandalwood, amber, vanilla, musk

### Jasmine

In persian art in all the thumbnails you can see a thousand white stars, jasmine that stand out on the dark sky as well as an Arab legend narrates that jasmine are fallen stars on earth. Jasmine is therefore always closely connected with the nocturnal world, the dream, the moon and its mysteries: it follows that its sweet fragrance and insinuating is able to enchant and bring dreaming, enchanted. Not forget that Scheherazade, the storyteller of Arabian nights, speaks of long nights pervaded by the scent of jasmine.