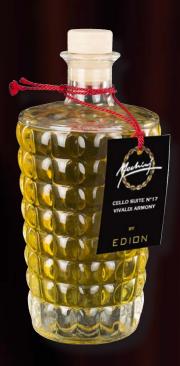

# FRUITY HARMONY - CELLO SUITE N°17 500ML

Beautiful diamond bottle called Santiago, designed and forged by master glassmakers of Val d'Elsa exclusively for Edion.

Features: top notes strongly oral and fruity aromatic, end in an explosion of spicy, sweet made from vanilla and gourmand.

Head: rose, lavender, violet, eucalyptus, green note

Heart: blackcurrant, raspberry, red grape, honey

Fund: vanilla , white musk, tobacco, tonka bean

**Tweet** 