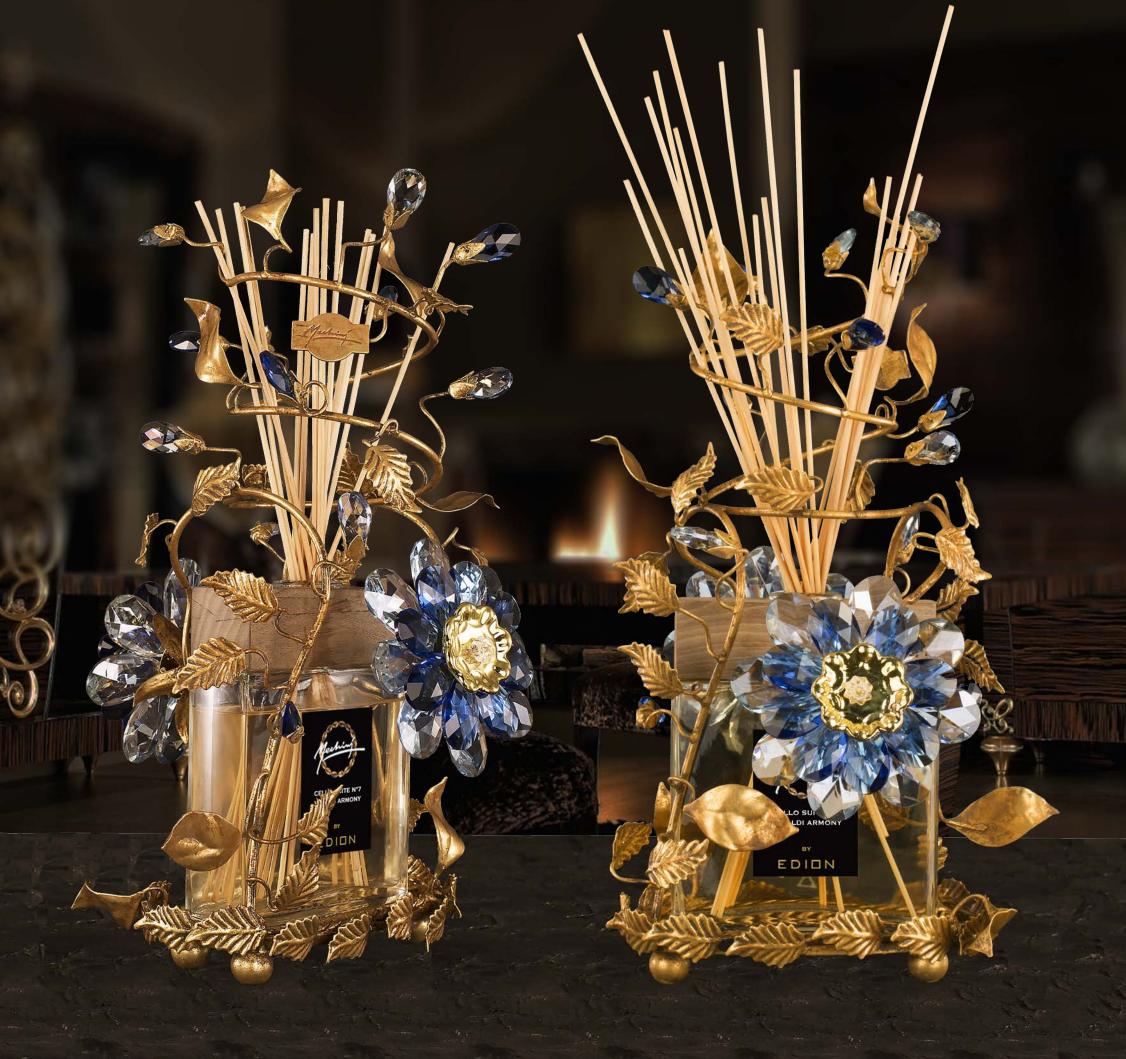

## **Home Diffuser**

wrought iron decorated with gold leave, clear and colored bohemian crystal

h. 40 cm - w. 20 cm kg 1,5 - lbs 3,3

## **WOODS HARMONY - CELLO SUITE N°7 - 500 ML**

Spicy and green notes to introduce and emphasize a strong flowery body jasmine and tuberose.

Beautiful bottle diamond named Santiago, designed and forged by masters glassmarkers of Val d'Elsa exclusively for Edion.

Head: anise, lilac, galbanum leaf

Heart: jasmine, tuberose

Fund: sandalwood, amber, vanilla, musk

In persian art in all the thumbnails you can see a thousand white stars, jasmine that stand out on the dark sky as well as an Arab legend narrates that jasmine are fallen stars on earth. Jasmine is therefore always closely connected with the nocturnal world, the dream, the moon and its mysteries: it follows that its sweet fragrance and insinuating is able to enchant and bring dreaming, enchanted. Not forget that Scheherazade, the storyteller of Arabian nights, speaks of long nights pervaded by the scent of jasmine.

Already Pliny claimed that inhaling the aroma of anise leaves before bedtime helps to cure insomnia.

## Sandal wood