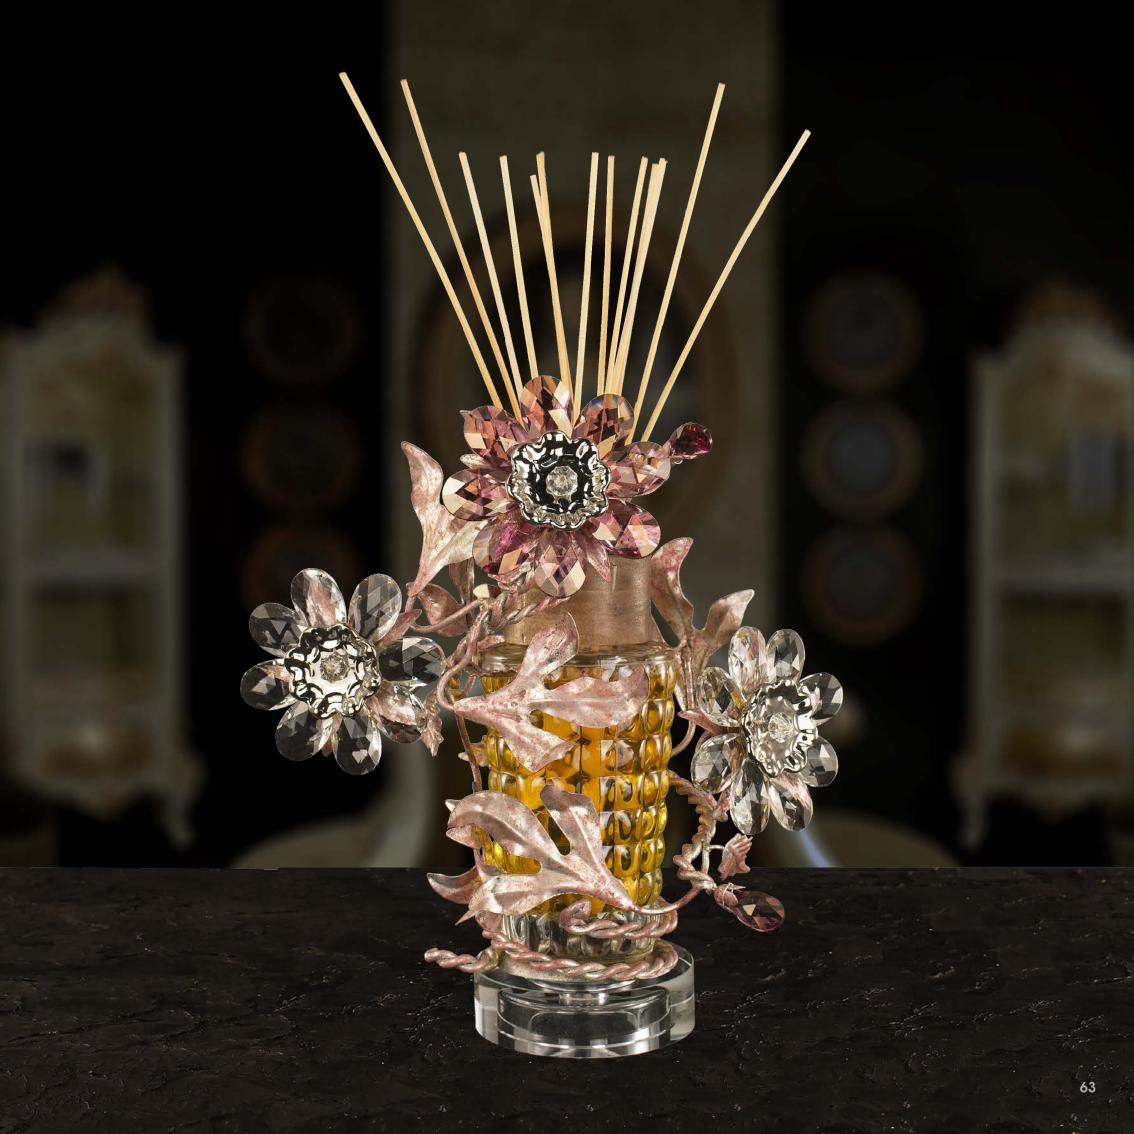

## **Home Diffuser**

wrought iron decorated with gold leave, clear and colored bohemian crystal

h. 40 cm - w. 20 cm kg 1,5 - lbs 3,3

## **WOODS HARMONY - CELLO SUITE N°7 - 500 ML**

Spicy and green notes to introduce and emphasize a strong flowery body jasmine and tuberose.

Beautiful bottle diamond named Santiago, designed and forged by masters glassmarkers of Val d'Elsa exclusively for Edion.

Head: anise, lilac, galbanum leaf

Heart: jasmine, tuberose

Fund: sandalwood, amber, vanilla, musk

In persian art in all the thumbnails you can see a thousand white stars, jasmine that stand out on the dark sky as well as an Arab legend narrates that jasmine are fallen stars on earth. Jasmine is therefore always closely connected with the nocturnal world, the dream, the moon and its mysteries: it follows that its sweet fragrance and insinuating is able to enchant and bring dreaming, enchanted. Not forget that Scheherazade, the storyteller of Arabian nights, speaks of long nights pervaded by the scent of jasmine.

Already Pliny claimed that inhaling the aroma of anise leaves before bedtime helps to cure insomnia.