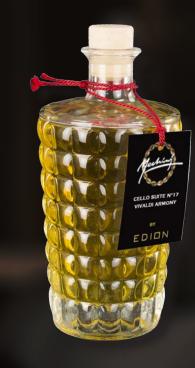

## **VIVALDI HARMONY - CELLO SUITE N°15 - 500 ML**

Spicy and green notes to introduce and emphasize a strong flowery body jasmine and tuberose.

Beautiful bottle diamond named Santiago, designed and forged by masters glassmarkers of Val d'Elsa exclusively for Edion.