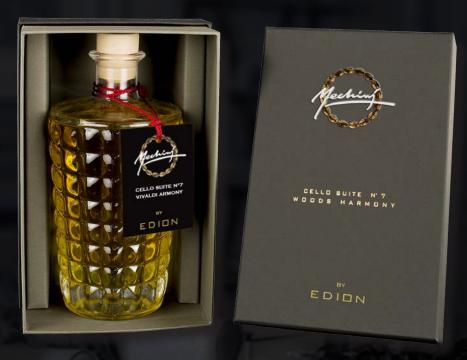

## **WOODS HARMONY - CELLO SUITE N°7 - 500 ML**

Spicy and green notes to introduce and emphasize a strong flowery body jasmine and tuberose.

Beautiful bottle diamond named Santiago, designed and forged by masters glassmarkers of Val d'Elsa exclusively for Edion.

Head: anise, lilac, galbanum leaf

Heart: jasmine, tuberose

Fund: sandalwood, amber, vanilla, musk

In persian art in all the thumbnails you can see a thousand white stars, jasmine that stand out on the dark sky as well as an Arab legend narrates that jasmine are fallen stars on earth. Jasmine is therefore always closely connected with the nocturnal world, the dream, the moon and its mysteries: it follows that its sweet fragrance and insinuating is able to enchant and bring dreaming, enchanted. Not forget that Scheherazade, the storyteller of Arabian nights, speaks of long nights pervaded by the scent of jasmine.

Already Pliny claimed that inhaling the aroma of anise leaves before bedtime helps to cure insomnia.