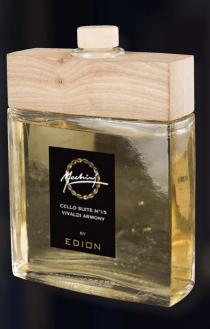

## **VIVALDI HARMONY - CELLO SUITE N°15 - 500 ML**

Spicy and green notes to introduce and emphasize a strong flowery body jasmine and tuberose.

Beautiful bottle diamond named Santiago, designed and forged by masters glassmarkers of Val d'Elsa exclusively for Edion.

Head: anise, lilac, galbanum leaf

Heart: jasmine, jasmine, tuberose

Fund: sandalwood, amber, vanilla, musk

### Jasmine

In persian art in all the thumbnails you can see a thousand white stars, jasmine that stand out on the dark sky as well as an Arab legend narrates that jasmine are fallen stars on earth. Jasmine is therefore always closely connected with the nocturnal world, the dream, the moon and its mysteries: it follows that its sweet fragrance and insinuating is able to enchant and bring dreaming, enchanted. Not forget that Scheherazade, the storyteller of Arabian nights, speaks of long nights pervaded by the scent of jasmine.

### Anise

Already Pliny claimed that inhaling the aroma of anise leaves before bedtime helps to cure insomnia.