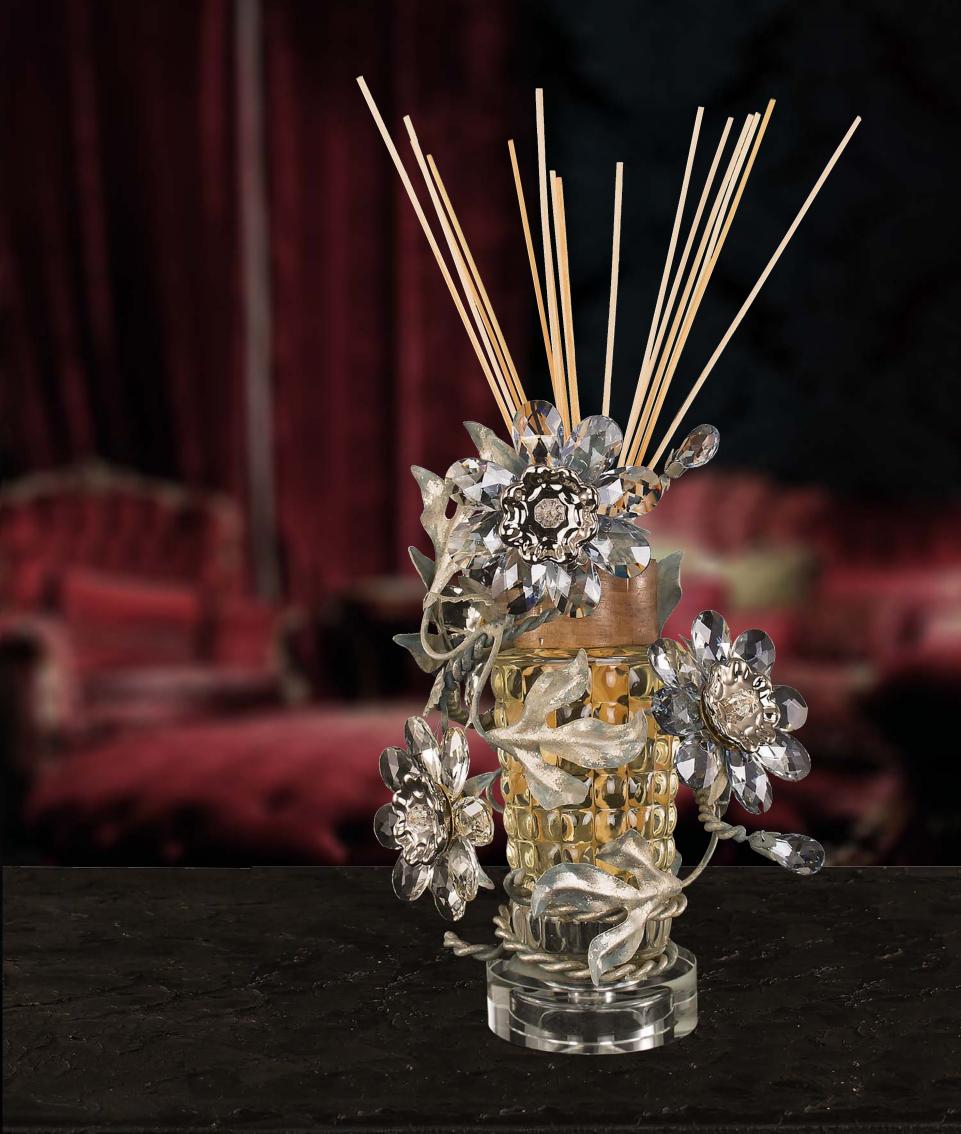

## **Home Diffuser**

wrought iron decorated with gold leave, clear and colored bohemian crystal

h. 40 cm - w. 20 cm kg 1,5 - lbs 3,3

## Home Diffuser

wrought iron decorated with gold leave, clear and colored bohemian crystal

dimensions:

h. 40 cm - w. 20 cm kg 1,5 - lbs 3,3