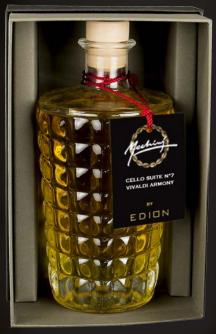

## **VIVALDI HARMONY - CELLO SUITE N°15 - 500 ML**

Spicy and green notes to introduce and emphasize a strong flowery body jasmine and tuberose.

Beautiful bottle diamond named Santiago, designed and forged by masters glassmarkers of Val d'Elsa exclusively for Edion.

Head: anise, lilac, galbanum leaf

Heart: jasmine, jasmine, tuberose

Fund: sandalwood, amber, vanilla, musk