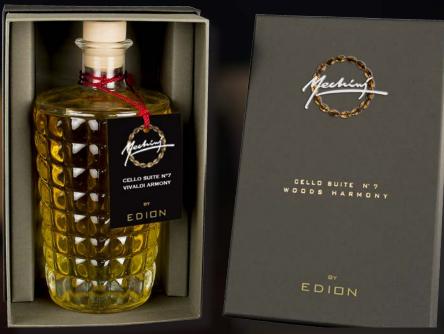

## **WOODS HARMONY - CELLO SUITE N°7 - 500 ML**

Spicy and green notes to introduce and emphasize a strong flowery body jasmine and tuberose.

Beautiful bottle diamond named Santiago, designed and forged by masters glassmarkers of Val d'Elsa exclusively for Edion.

Head: anise, lilac, galbanum leaf

Heart: jasmine, tuberose

Fund: sandalwood, amber, vanilla, musk

In persian art in all the thumbnails you can see a thousand white stars, jasmine that stand out on the dark sky as well as an Arab legend narrates that jasmine are fallen stars on earth. Jasmine is therefore always closely connected with the nocturnal world, the dream, the moon and its mysteries: it follows that its sweet fragrance and insinuating is able to enchant and bring dreaming, enchanted. Not forget that Scheherazade, the storyteller of Arabian nights, speaks of long nights pervaded by the scent of jasmine.

Already Pliny claimed that inhaling the aroma of anise leaves before bedtime helps to cure insomnia.