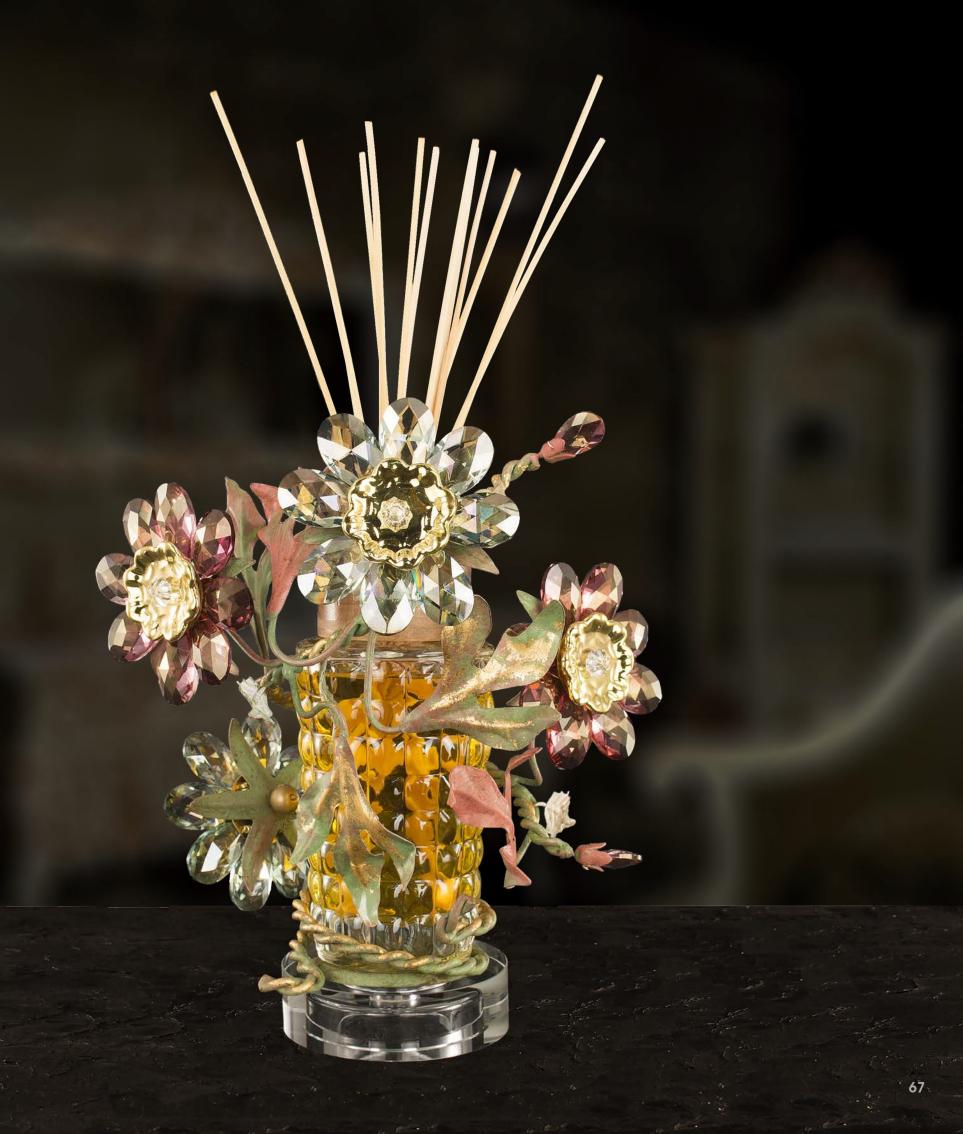

## **Lighting Home Diffuser**

wrought iron decorated with clear and colored bohemian crystal you can chose color of iron and color of crystal.

1 Led x 3 Watt included

## dimensions:

h. 33 cm - w. 25 cm - kg 3,2 - lbs 7,0

## **VIVALDI HARMONY - CELLO SUITE N°15 - 500 ML**

Spicy and green notes to introduce and emphasize a strong flowery body jasmine and tuberose.

Beautiful bottle diamond named Santiago, designed and forged by masters glassmarkers of Val d'Elsa exclusively for Edion.

Head: anise, lilac, galbanum leaf

Heart: jasmine, jasmine, tuberose

Fund: sandalwood, amber, vanilla, musk