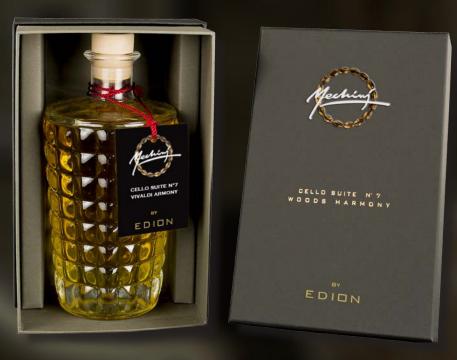

## **WOODS HARMONY - CELLO SUITE N°7 - 500 ML**

Spicy and green notes to introduce and emphasize a strong flowery body jasmine and tuberose.

Beautiful bottle diamond named Santiago, designed and forged by masters glassmarkers of Val d'Elsa exclusively for Edion.

Head: anise, lilac, galbanum leaf

Heart: jasmine, tuberose

Fund: sandalwood, amber, vanilla, musk

In persian art in all the thumbnails you can see a thousand white stars, jasmine that stand out on the dark sky as well as an Arab legend narrates that jasmine are fallen stars on earth. Jasmine is therefore always closely connected with the nocturnal world, the dream, the moon and its mysteries: it follows that its sweet fragrance and insinuating is able to enchant and bring dreaming, enchanted. Not forget that Scheherazade, the storyteller of Arabian nights, speaks of long nights pervaded by the scent of jasmine.

Already Pliny claimed that inhaling the aroma of anise leaves before bedtime helps to cure insomnia.