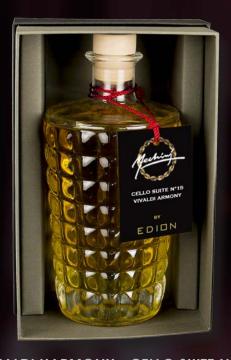

## **VIVALDI HARMONY - CELLO SUITE N°15 - 500 ML**

Spicy and green notes to introduce and emphasize a strong flowery body jasmine and tuberose.

Beautiful bottle diamond named Santiago, designed and forged by masters glassmarkers of Val d'Elsa exclusively for Edion.

Head: anise, lilac, galbanum leaf

Heart: jasmine, jasmine, tuberose

Fund: sandalwood, amber, vanilla, musk