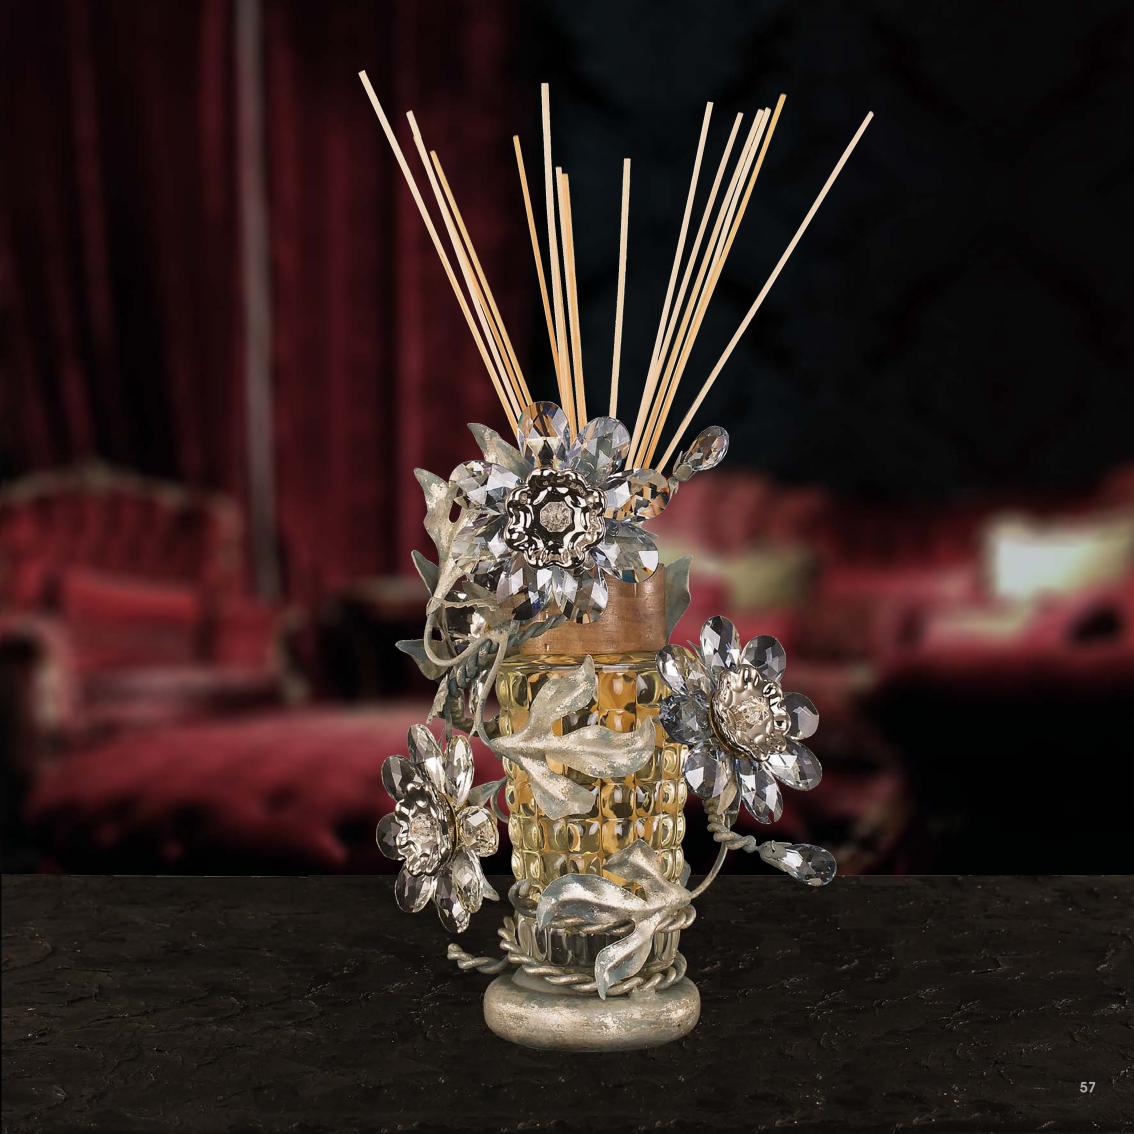

## **Home Diffuser**

wrought iron decorated with gold leave, clear and colored bohemian crystal

h. 40 cm - w. 20 cm kg 1,5 - lbs 3,3

## **WOODS HARMONY - CELLO SUITE N°7 - 500 ML**

Spicy and green notes to introduce and emphasize a strong flowery body jasmine and tuberose.

Beautiful bottle diamond named Santiago, designed and forged by masters glassmarkers of Val d'Elsa exclusively for Edion.

Head: anise, lilac, galbanum leaf

Heart: jasmine, tuberose

Fund: sandalwood, amber, vanilla, musk

In persian art in all the thumbnails you can see a thousand white stars, jasmine that stand out on the dark sky as well as an Arab legend narrates that jasmine are fallen stars on earth. Jasmine is therefore always closely connected with the nocturnal world, the dream, the moon and its mysteries: it follows that its sweet fragrance and insinuating is able to enchant and bring dreaming, enchanted. Not forget that Scheherazade, the storyteller of Arabian nights, speaks of long nights pervaded by the scent of jasmine.