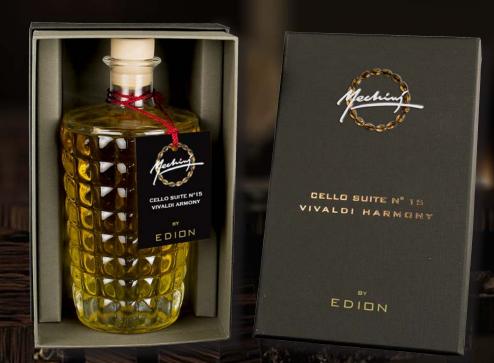

## **VIVALDI HARMONY - CELLO SUITE N°15 - 500 ML**

Spicy and green notes to introduce and emphasize a strong flowery body jasmine and tuberose.

Beautiful bottle diamond named Santiago, designed and forged by masters glassmarkers of Val d'Elsa exclusively for Edion.

Head: anise, lilac, galbanum leaf

Heart: jasmine, jasmine, tuberose

Fund: sandalwood, amber, vanilla, musk

### Jasmine

In persian art in all the thumbnails you can see a thousand white stars, jasmine that stand out on the dark sky as well as an Arab legend narrates that jasmine are fallen stars on earth. Jasmine is therefore always closely connected with the nocturnal world, the dream, the moon and its mysteries: it follows that its sweet fragrance and insinuating is able to enchant and bring dreaming, enchanted. Not forget that Scheherazade, the storyteller of Arabian nights, speaks of long nights pervaded by the scent of jasmine.

### Anise

Already Pliny claimed that inhaling the aroma of anise leaves before bedtime helps to cure insomnia.

## Sandal wood