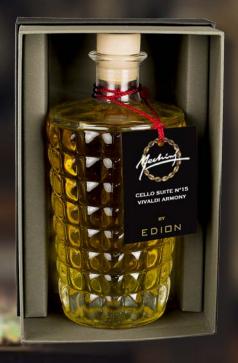

## **VIVALDI HARMONY - CELLO SUITE N°15 - 500 ML**

Spicy and green notes to introduce and emphasize a strong flowery body jasmine and tuberose.

Beautiful bottle diamond named Santiago, designed and forged by masters glassmarkers of Val d'Elsa exclusively for Edion.

Head: anise, lilac, galbanum leaf

Heart: jasmine, jasmine, tuberose

Fund: sandalwood, amber, vanilla, musk