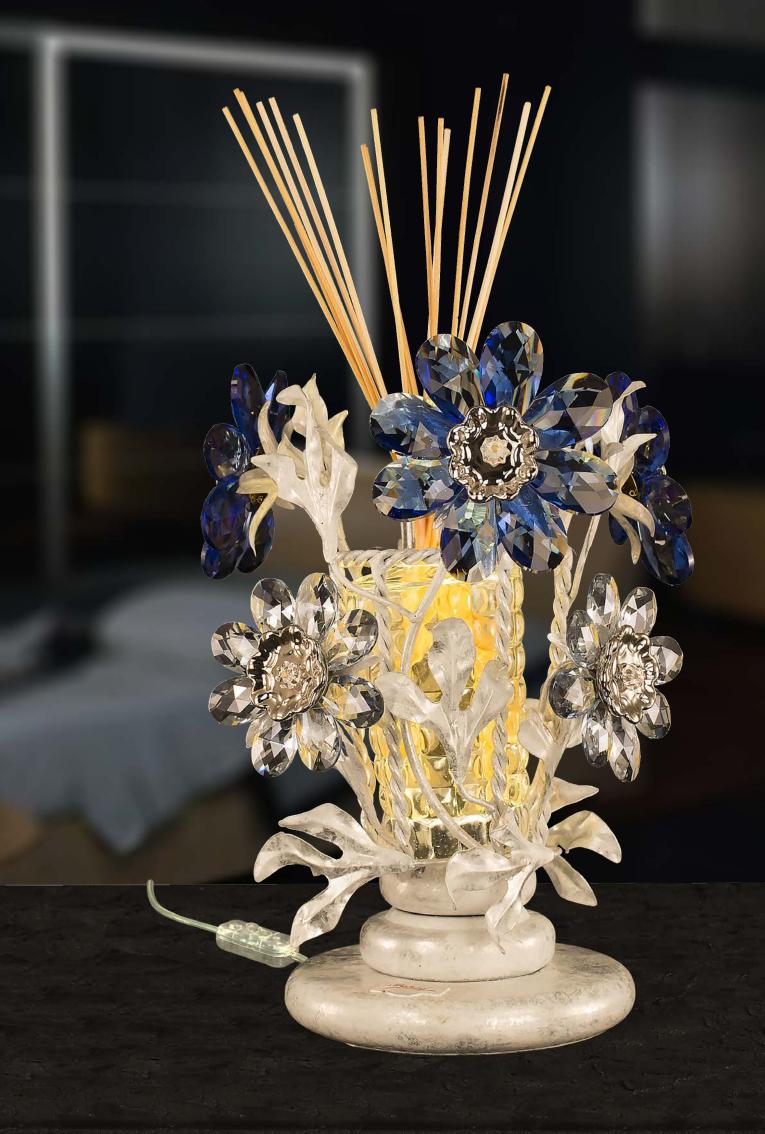

## **Lighting Home Diffuser**

wrought iron decorated with clear and colored bohemian crystal you can chose color of iron and color of crystal.

1 Led x 3 Watt included

## dimensions:

h. 33 cm - w. 25 cm - kg 3,2 - lbs 7,0

## **VIVALDI HARMONY - CELLO SUITE N°15 - 500 ML**

Spicy and green notes to introduce and emphasize a strong flowery body jasmine and tuberose.

Beautiful bottle diamond named Santiago, designed and forged by masters glassmarkers of Val d'Elsa exclusively for Edion.