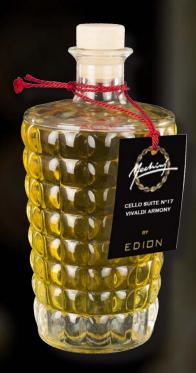

# FRUITY HARMONY - CELLO SUITE N°17 500ML

Beautiful diamond bottle called Santiago, designed and forged by master glassmakers of Val d'Elsa exclusively for Edion.

Features: top notes strongly oral and fruity aromatic, end in an explosion of spicy, sweet made from vanilla and gourmand.

Head: rose, lavender, violet, eucalyptus, green note

Heart: blackcurrant, raspberry, red grape, honey

Fund: vanilla , white musk, tobacco, tonka bean

**Tweet** 