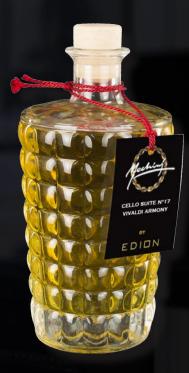

# FRUITY HARMONY - CELLO SUITE N°17 500ML

Beautiful diamond bottle called Santiago, designed and forged by master glassmakers of Val d'Elsa exclusively for Edion.

Features: top notes strongly oral and fruity aromatic, end in an explosion of spicy, sweet made from vanilla and gourmand.

Head: rose, lavender, violet, eucalyptus, green note

Heart: blackcurrant, raspberry, red grape, honey

Fund: vanilla , white musk, tobacco, tonka bean

**Tweet** 