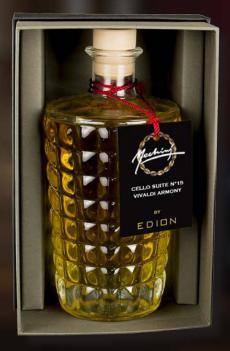

### VIVALDI HARMONY - CELLO SUITE N°15 - 500 ML

Spicy and green notes to introduce and emphasize a strong flowery body jasmine and tuberose.

Beautiful bottle diamond named Santiago, designed and forged by masters glassmarkers of Val d'Elsa exclusively for Edion.

Head: anise, lilac, galbanum leaf

Heart: jasmine, jasmine, tuberose

Fund: sandalwood, amber, vanilla, musk