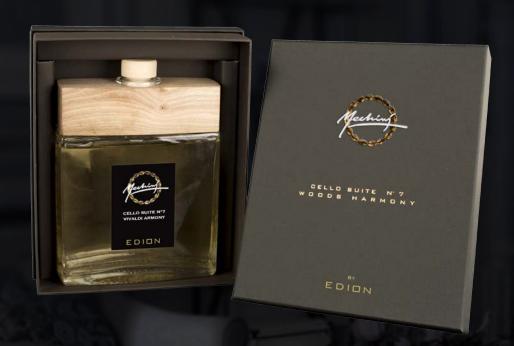

## **WOODS HARMONY - CELLO SUITE N°7 - 500 ML**

Spicy and green notes to introduce and emphasize a strong flowery body jasmine and tuberose.

Beautiful bottle diamond named Santiago, designed and forged by masters glassmarkers of Val d'Elsa exclusively for Edion.

Head: anise, lilac, galbanum leaf

Heart: jasmine, tuberose

Fund: sandalwood, amber, vanilla, musk

In persian art in all the thumbnails you can see a thousand white stars, jasmine that stand out on the dark sky as well as an Arab legend narrates that jasmine are fallen stars on earth. Jasmine is therefore always closely connected with the nocturnal world, the dream, the moon and its mysteries: it follows that its sweet fragrance and insinuating is able to enchant and bring dreaming, enchanted. Not forget that Scheherazade, the storyteller of Arabian nights, speaks of long nights pervaded by the scent of jasmine.

Already Pliny claimed that inhaling the aroma of anise leaves before bedtime helps to cure insomnia.