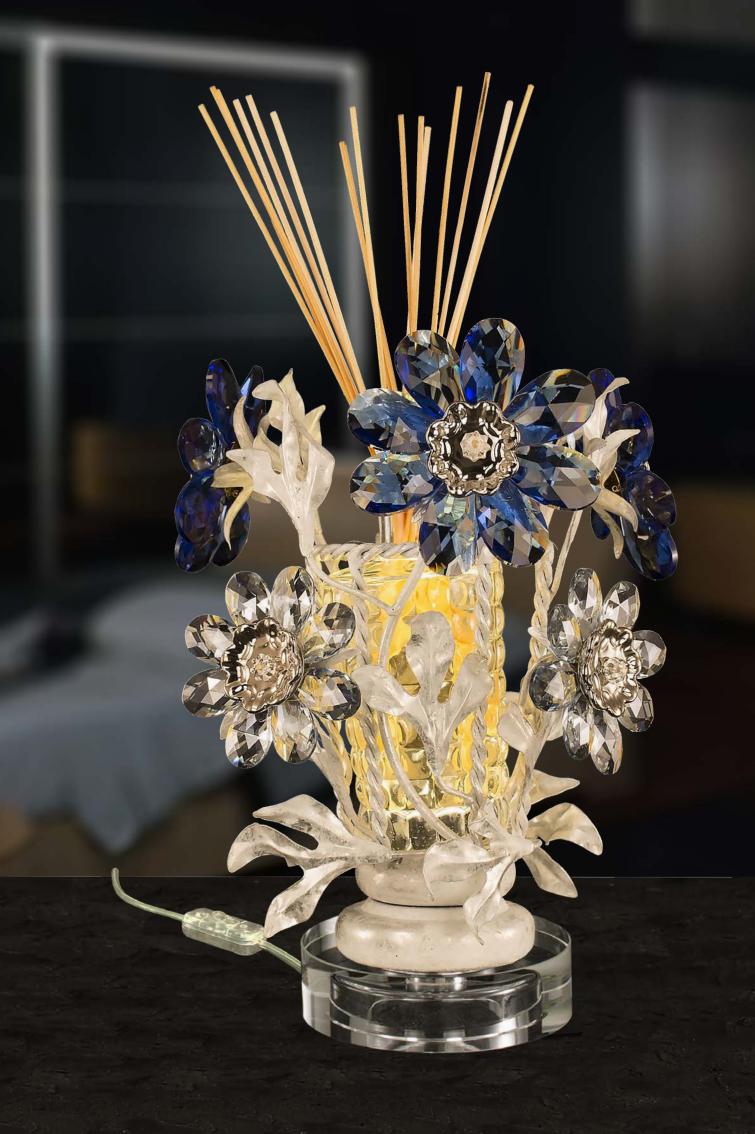

# **Home Diffuser**

wrought iron decorated with gold leave, clear and colored bohemian crystal you can chose color of iron and color of crystal.

### dimensions:

h. 45 cm - w. 35 cm - kg 3,6 - lbs 8

### **WOODS HARMONY - CELLO SUITE N°7 - 500 ML**

Spicy and green notes to introduce and emphasize a strong flowery body jasmine and tuberose.

Beautiful bottle diamond named Santiago, designed and forged by masters glassmarkers of Val d'Elsa exclusively for Edion.

Head: anise, lilac, galbanum leaf

Heart: jasmine, tuberose

Fund: sandalwood, amber, vanilla, musk

In persian art in all the thumbnails you can see a thousand white stars, jasmine that stand out on the dark sky as well as an Arab legend narrates that jasmine are fallen stars on earth. Jasmine is therefore always closely connected with the nocturnal world, the dream, the moon and its mysteries: it follows that its sweet fragrance and insinuating is able to enchant and bring dreaming, enchanted. Not forget that Scheherazade, the storyteller of Arabian nights, speaks of long nights pervaded by the scent of jasmine.

Already Pliny claimed that inhaling the aroma of anise leaves before bedtime helps to cure insomnia.

### Sandal wood