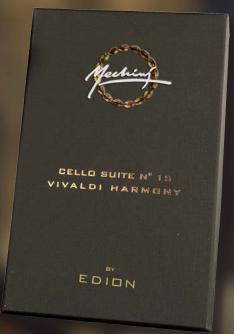

## **VIVALDI HARMONY - CELLO SUITE N°15 - 500 ML**

Spicy and green notes to introduce and emphasize a strong flowery body jasmine and tuberose.

Beautiful bottle diamond named Santiago, designed and forged by masters glassmarkers of Val d'Elsa exclusively for Edion.