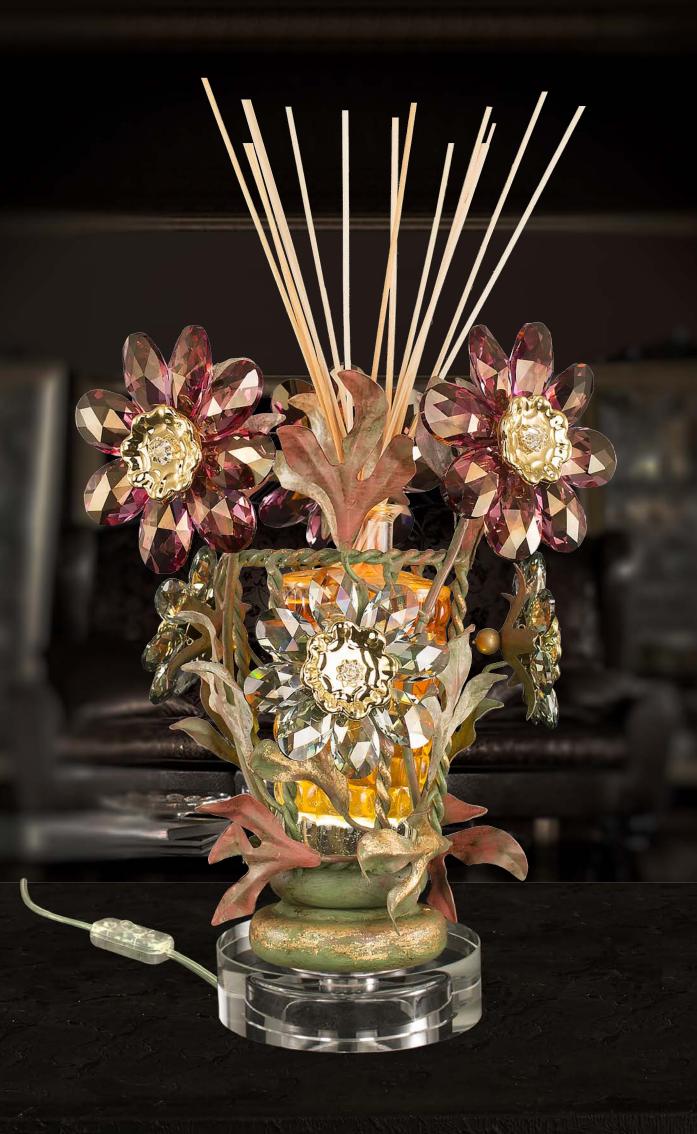

## **Home Diffuser**

wrought iron decorated with gold leave, clear and colored bohemian crystal

h. 40 cm - w. 20 cm kg 1,5 - lbs 3,3

## Home Diffuser

wrought iron decorated with gold leave, clear and colored bohemian crystal

dimensions:

h. 40 cm - w. 20 cm kg 1,5 - lbs 3,3

## **Home Diffuser**

wrought iron decorated with gold leave, clear and colored bohemian crystal

dimensions:

h. 40 cm - w. 20 cm kg 1,5 - lbs 3,3