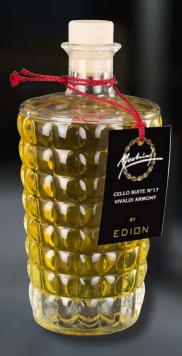

## **VIVALDI HARMONY - CELLO SUITE N°15 - 500 ML**

Spicy and green notes to introduce and emphasize a strong flowery body jasmine and tuberose.

Beautiful bottle diamond named Santiago, designed and forged by masters glassmarkers of Val d'Elsa exclusively for Edion.

Head: anise, lilac, galbanum leaf

Heart: jasmine, jasmine, tuberose

Fund: sandalwood, amber, vanilla, musk