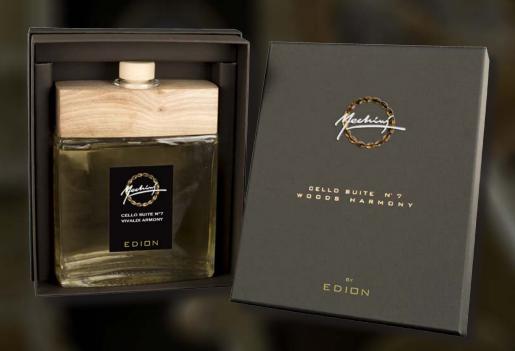

## **WOODS HARMONY - CELLO SUITE N°7 - 500 ML**

Spicy and green notes to introduce and emphasize a strong flowery body jasmine and tuberose.

Beautiful bottle diamond named Santiago, designed and forged by masters glassmarkers of Val d'Elsa exclusively for Edion.

Head: anise, lilac, galbanum leaf

Heart: jasmine, tuberose

Fund: sandalwood, amber, vanilla, musk

In persian art in all the thumbnails you can see a thousand white stars, jasmine that stand out on the dark sky as well as an Arab legend narrates that jasmine are fallen stars on earth. Jasmine is therefore always closely connected with the nocturnal world, the dream, the moon and its mysteries: it follows that its sweet fragrance and insinuating is able to enchant and bring dreaming, enchanted. Not forget that Scheherazade, the storyteller of Arabian nights, speaks of long nights pervaded by the scent of jasmine.

Already Pliny claimed that inhaling the aroma of anise leaves before bedtime helps to cure insomnia.