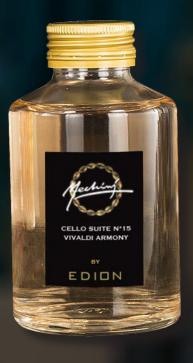

## **VIVALDI HARMONY - CELLO SUITE N°15 - 500 ML**

Spicy and green notes to introduce and emphasize a strong flowery body jasmine and tuberose.

Beautiful bottle diamond named Santiago, designed and forged by masters glassmarkers of Val d'Elsa exclusively for Edion.

Head: anise, lilac, galbanum leaf

Heart: jasmine, jasmine, tuberose

Fund: sandalwood, amber, vanilla, musk