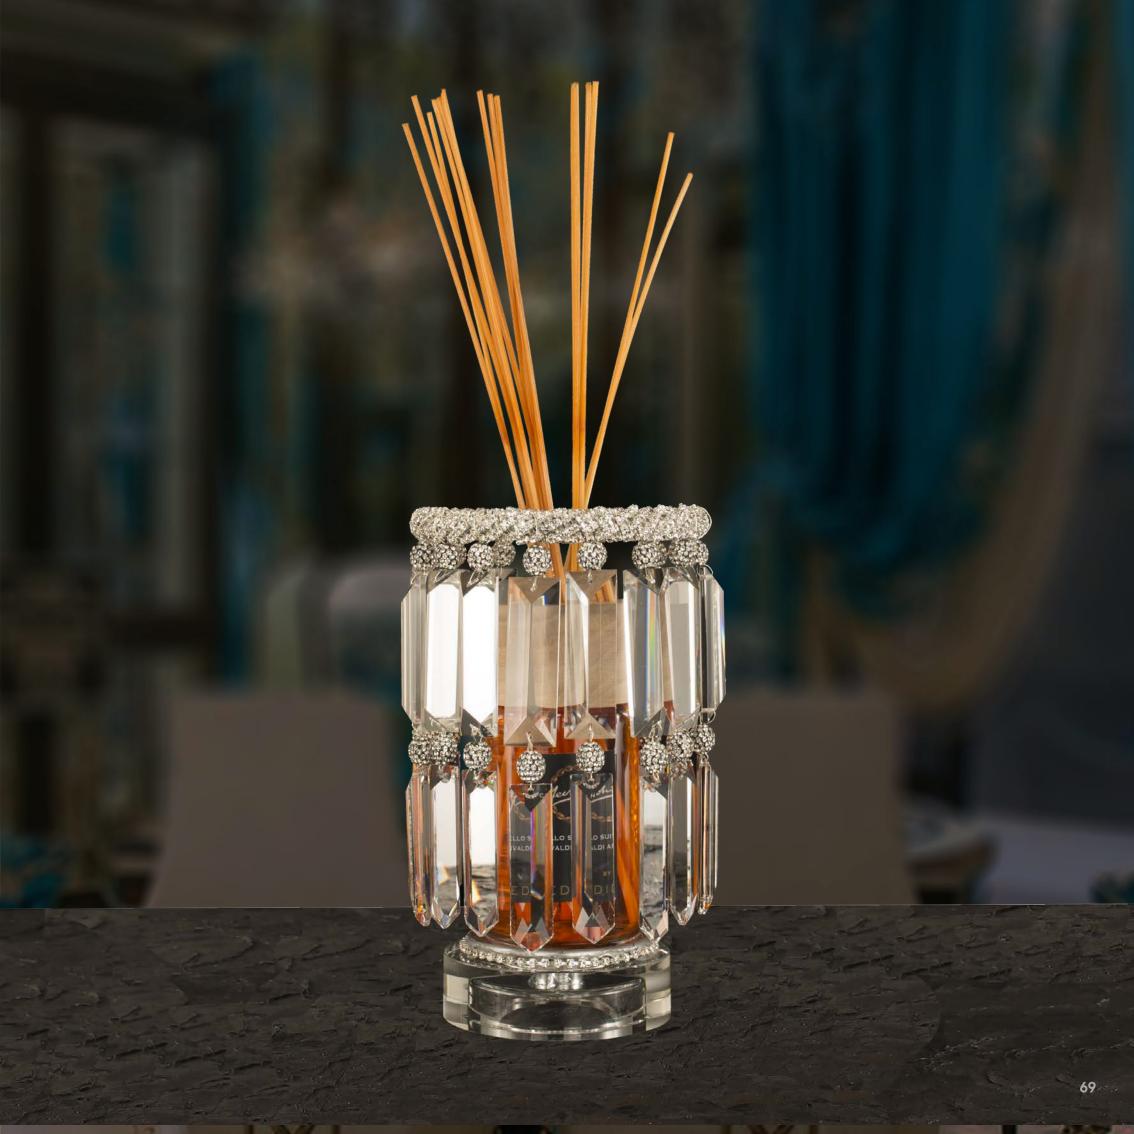

## **Lighting Home Diffuser**

wrought iron decorated with clear and colored bohemian crystal you can chose color of iron and color of crystal.

1 Led x 3 Watt included

## dimensions:

h. 33 cm - w. 25 cm - kg 3,2 - lbs 7,0

## **VIVALDI HARMONY - CELLO SUITE N°15 - 500 ML**

Spicy and green notes to introduce and emphasize a strong flowery body jasmine and tuberose.

Beautiful bottle diamond named Santiago, designed and forged by masters glassmarkers of Val d'Elsa exclusively for Edion.