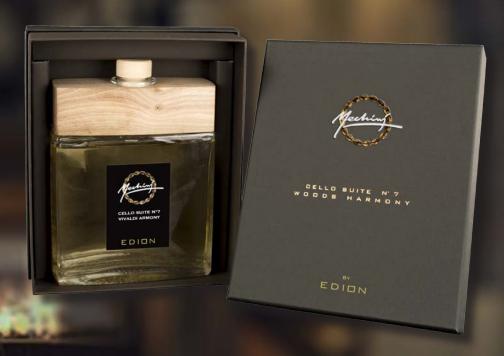

## **WOODS HARMONY - CELLO SUITE N°7 - 500 ML**

Spicy and green notes to introduce and emphasize a strong flowery body jasmine and tuberose.

Beautiful bottle diamond named Santiago, designed and forged by masters glassmarkers of Val d'Elsa exclusively for Edion.

Head: anise, lilac, galbanum leaf

Heart: jasmine, tuberose

Fund: sandalwood, amber, vanilla, musk

In persian art in all the thumbnails you can see a thousand white stars, jasmine that stand out on the dark sky as well as an Arab legend narrates that jasmine are fallen stars on earth. Jasmine is therefore always closely connected with the nocturnal world, the dream, the moon and its mysteries: it follows that its sweet fragrance and insinuating is able to enchant and bring dreaming, enchanted. Not forget that Scheherazade, the storyteller of Arabian nights, speaks of long nights pervaded by the scent of jasmine.

Already Pliny claimed that inhaling the aroma of anise leaves before bedtime helps to cure insomnia.