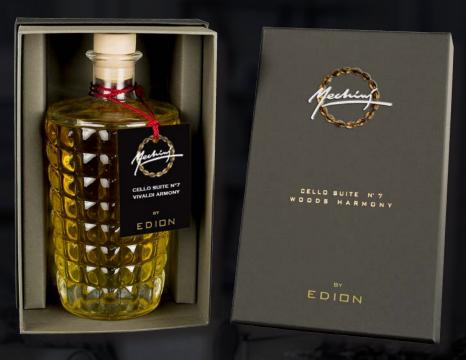

## **WOODS HARMONY - CELLO SUITE N°7 - 500 ML**

Spicy and green notes to introduce and emphasize a strong flowery body jasmine and tuberose.

Beautiful bottle diamond named Santiago, designed and forged by masters glassmarkers of Val d'Elsa exclusively for Edion.

Head: anise, lilac, galbanum leaf

Heart: jasmine, tuberose

Fund: sandalwood, amber, vanilla, musk

In persian art in all the thumbnails you can see a thousand white stars, jasmine that stand out on the dark sky as well as an Arab legend narrates that jasmine are fallen stars on earth. Jasmine is therefore always closely connected with the nocturnal world, the dream, the moon and its mysteries: it follows that its sweet fragrance and insinuating is able to enchant and bring dreaming, enchanted. Not forget that Scheherazade, the storyteller of Arabian nights, speaks of long nights pervaded by the scent of jasmine.

Already Pliny claimed that inhaling the aroma of anise leaves before bedtime helps to cure insomnia.