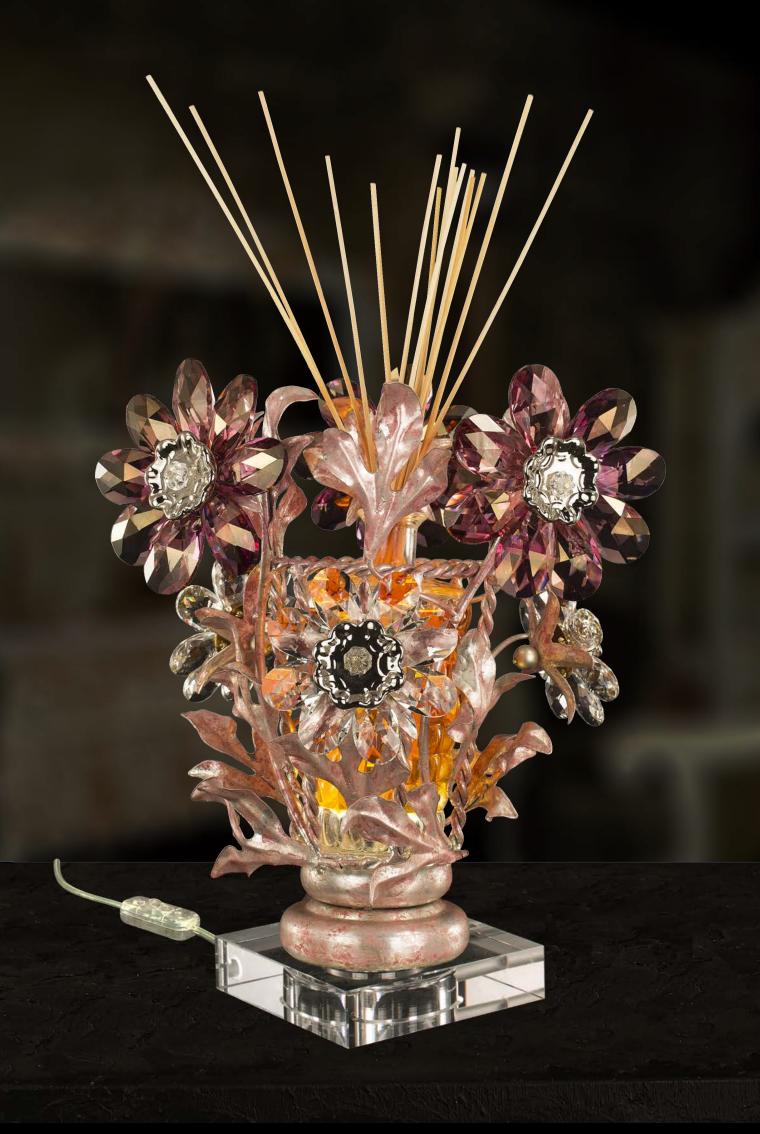

## **Home Diffuser**

wrought iron decorated with gold leave, clear and colored bohemian crystal

h. 40 cm - w. 20 cm kg 1,5 - lbs 3,3

## Home Diffuser

wrought iron decorated with gold leave, clear and colored bohemian crystal

dimensions:

h. 40 cm - w. 20 cm kg 1,5 - lbs 3,3

## **Home Diffuser**

wrought iron decorated with gold leave, clear and colored bohemian crystal

dimensions:

h. 40 cm - w. 20 cm kg 1,5 - lbs 3,3