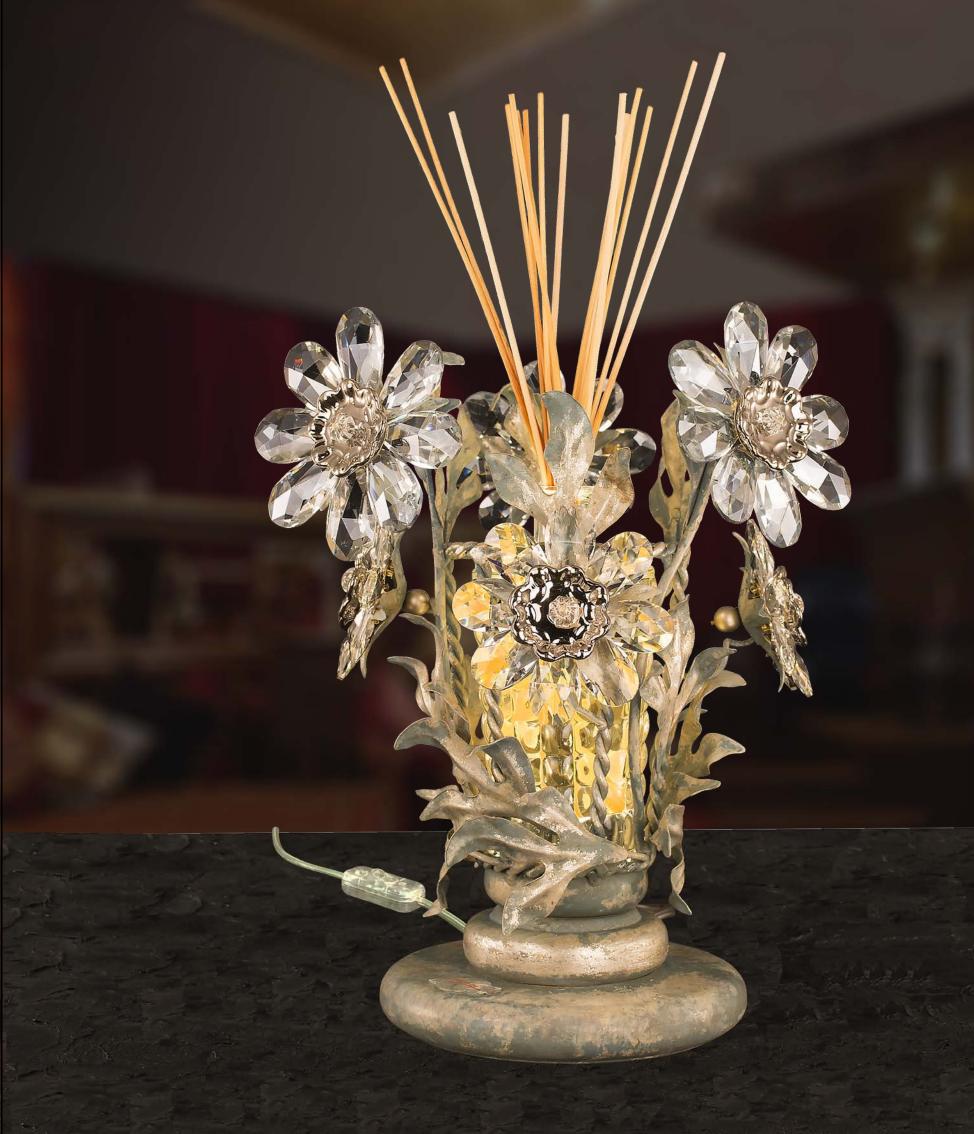

# **Home Diffuser**

wrought iron decorated with gold leave, clear and colored bohemian crystal you can chose color of iron and color of crystal.

### dimensions:

h. 45 cm - w. 35 cm - kg 3,6 - lbs 8

### **WOODS HARMONY - CELLO SUITE N°7 - 500 ML**

Spicy and green notes to introduce and emphasize a strong flowery body jasmine and tuberose.

Beautiful bottle diamond named Santiago, designed and forged by masters glassmarkers of Val d'Elsa exclusively for Edion.

Head: anise, lilac, galbanum leaf

Heart: jasmine, tuberose

Fund: sandalwood, amber, vanilla, musk

In persian art in all the thumbnails you can see a thousand white stars, jasmine that stand out on the dark sky as well as an Arab legend narrates that jasmine are fallen stars on earth. Jasmine is therefore always closely connected with the nocturnal world, the dream, the moon and its mysteries: it follows that its sweet fragrance and insinuating is able to enchant and bring dreaming, enchanted. Not forget that Scheherazade, the storyteller of Arabian nights, speaks of long nights pervaded by the scent of jasmine.

Already Pliny claimed that inhaling the aroma of anise leaves before bedtime helps to cure insomnia.

### Sandal wood