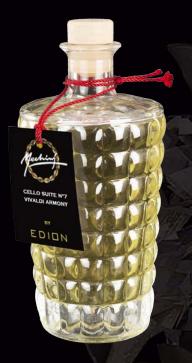

## **WOODS HARMONY - CELLO SUITE N°7 - 500 ML**

Spicy and green notes to introduce and emphasize a strong flowery body jasmine and tuberose.

Beautiful bottle diamond named Santiago, designed and forged by masters glassmarkers of Val d'Elsa exclusively for Edion.

Head: anise, lilac, galbanum leaf

Heart: jasmine, tuberose

Fund: sandalwood, amber, vanilla, musk

In persian art in all the thumbnails you can see a thousand white stars, jasmine that stand out on the dark sky as well as an Arab legend narrates that jasmine are fallen stars on earth. Jasmine is therefore always closely connected with the nocturnal world, the dream, the moon and its mysteries: it follows that its sweet fragrance and insinuating is able to enchant and bring dreaming, enchanted. Not forget that Scheherazade, the storyteller of Arabian nights, speaks of long nights pervaded by the scent of jasmine.

Already Pliny claimed that inhaling the aroma of anise leaves before bedtime helps to cure insomnia.