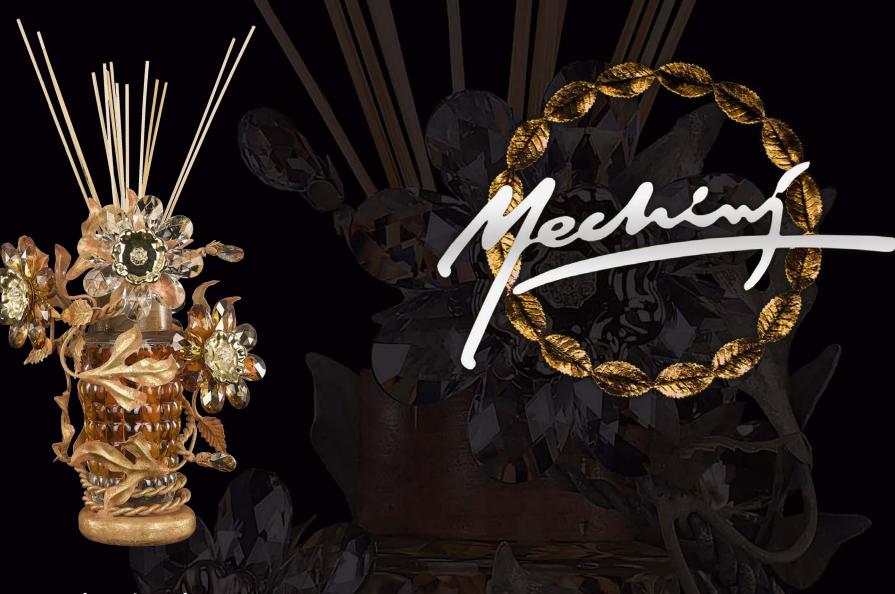

AIR DESIGN
home collection
2018

EDIDN

home diffuser lighting home diffuser

air design

Mechini Style,

fascinating wrought iron luxury items decorated with gold and silver leaf, embellished with Swarovski and Bohemian crystal

Edion home fragrances

launch

new collection

AIR DESIGN

As you know, only a few materials, such as the metal, has impressed and are impressing nowadays the human civilization.

At present day, along with new forms of communication, new sources of energy and new means of transport, the metals remain central in our technology.

Our range includes Italian lights, contemporary chandeliers, wall lights, table lamps and

a new special collection of

# home diffusers

A new collection of artistic products of undisputed quality and absolute prestige mixed by Mechini's history and Edion Collections suggestive fragrances that allow you to perfume your world by responding to the inspirations of your way of being.

## **Home Diffuser**

wrought iron decorated with gold leave, clear and colored bohemian crystal

h. 40 cm - w. 20 cm kg 1,5 - lbs 3,3