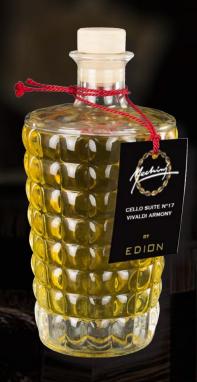

# FRUITY HARMONY - CELLO SUITE N°17 500ML

Beautiful diamond bottle called Santiago, designed and forged by master glassmakers of Val d'Elsa exclusively for Edion.

Features: top notes strongly oral and fruity aromatic, end in an explosion of spicy, sweet made from vanilla and gourmand.

Head: rose, lavender, violet, eucalyptus, green note

Heart: blackcurrant, raspberry, red grape, honey

Fund: vanilla , white musk, tobacco, tonka bean

**Tweet** 