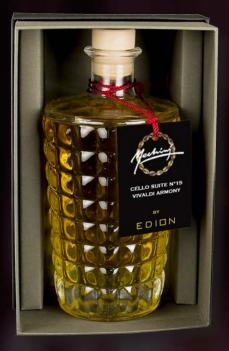

## **VIVALDI HARMONY - CELLO SUITE N°15 - 500 ML**

Spicy and green notes to introduce and emphasize a strong flowery body jasmine and tuberose.

Beautiful bottle diamond named Santiago, designed and forged by masters glassmarkers of Val d'Elsa exclusively for Edion.

Head: anise, lilac, galbanum leaf

Heart: jasmine, jasmine, tuberose

Fund: sandalwood, amber, vanilla, musk