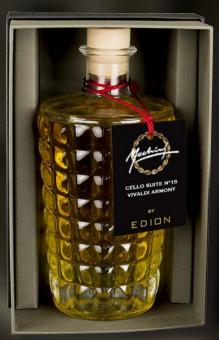

## **VIVALDI HARMONY - CELLO SUITE N°15 - 500 ML**

Spicy and green notes to introduce and emphasize a strong flowery body jasmine and tuberose.

Beautiful bottle diamond named Santiago, designed and forged by masters glassmarkers of Val d'Elsa exclusively for Edion.

Head: anise, lilac, galbanum leaf

Heart: jasmine, jasmine, tuberose

Fund: sandalwood, amber, vanilla, musk