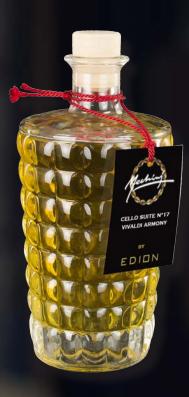

# FRUITY HARMONY - CELLO SUITE N°17 500ML

Beautiful diamond bottle called Santiago, designed and forged by master glassmakers of Val d'Elsa exclusively for Edion.

Features: top notes strongly oral and fruity aromatic, end in an explosion of spicy, sweet made from vanilla and gourmand.

Head: rose, lavender, violet, eucalyptus, green note

Heart: blackcurrant, raspberry, red grape, honey

Fund: vanilla , white musk, tobacco, tonka bean

**Tweet** 