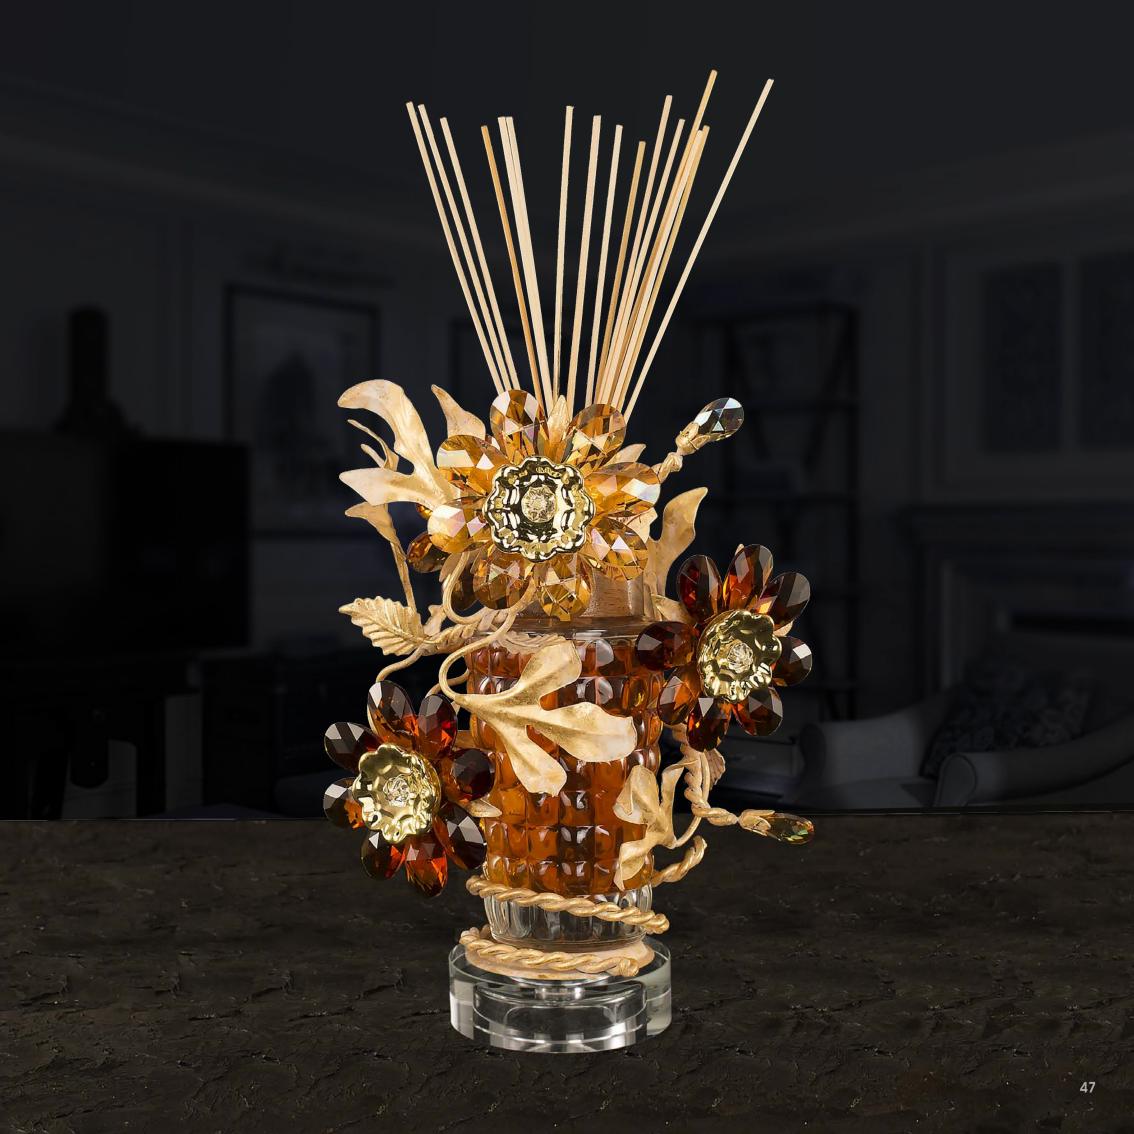

## **VIVALDI HARMONY - CELLO SUITE N°15 - 500 ML**

Spicy and green notes to introduce and emphasize a strong flowery body jasmine and tuberose.

Beautiful bottle diamond named Santiago, designed and forged by masters glassmarkers of Val d'Elsa exclusively for Edion.

Head: anise, lilac, galbanum leaf

Heart: jasmine, jasmine, tuberose

Fund: sandalwood, amber, vanilla, musk