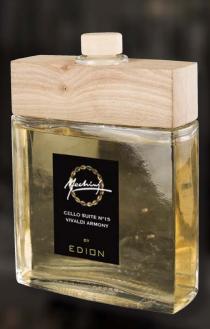

## **VIVALDI HARMONY - CELLO SUITE N°15 - 500 ML**

Spicy and green notes to introduce and emphasize a strong flowery body jasmine and tuberose.

Beautiful bottle diamond named Santiago, designed and forged by masters glassmarkers of Val d'Elsa exclusively for Edion.

Head: anise, lilac, galbanum leaf

Heart: jasmine, jasmine, tuberose

Fund: sandalwood, amber, vanilla, musk

### Jasmine

In persian art in all the thumbnails you can see a thousand white stars, jasmine that stand out on the dark sky as well as an Arab legend narrates that jasmine are fallen stars on earth. Jasmine is therefore always closely connected with the nocturnal world, the dream, the moon and its mysteries: it follows that its sweet fragrance and insinuating is able to enchant and bring dreaming, enchanted. Not forget that Scheherazade, the storyteller of Arabian nights, speaks of long nights pervaded by the scent of jasmine.

### Anise

Already Pliny claimed that inhaling the aroma of anise leaves before bedtime helps to cure insomnia.