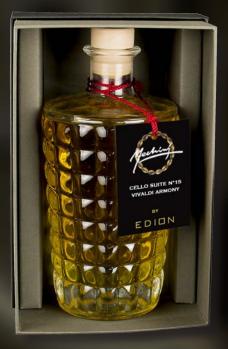

## **VIVALDI HARMONY - CELLO SUITE N°15 - 500 ML**

Spicy and green notes to introduce and emphasize a strong flowery body jasmine and tuberose.

Beautiful bottle diamond named Santiago, designed and forged by masters glassmarkers of Val d'Elsa exclusively for Edion.

Head: anise, lilac, galbanum leaf

Heart: jasmine, jasmine, tuberose

Fund: sandalwood, amber, vanilla, musk

### Jasmine

In persian art in all the thumbnails you can see a thousand white stars, jasmine that stand out on the dark sky as well as an Arab legend narrates that jasmine are fallen stars on earth. Jasmine is therefore always closely connected with the nocturnal world, the dream, the moon and its mysteries: it follows that its sweet fragrance and insinuating is able to enchant and bring dreaming, enchanted. Not forget that Scheherazade, the storyteller of Arabian nights, speaks of long nights pervaded by the scent of jasmine.

### Anise

Already Pliny claimed that inhaling the aroma of anise leaves before bedtime helps to cure insomnia.

## Sandal wood