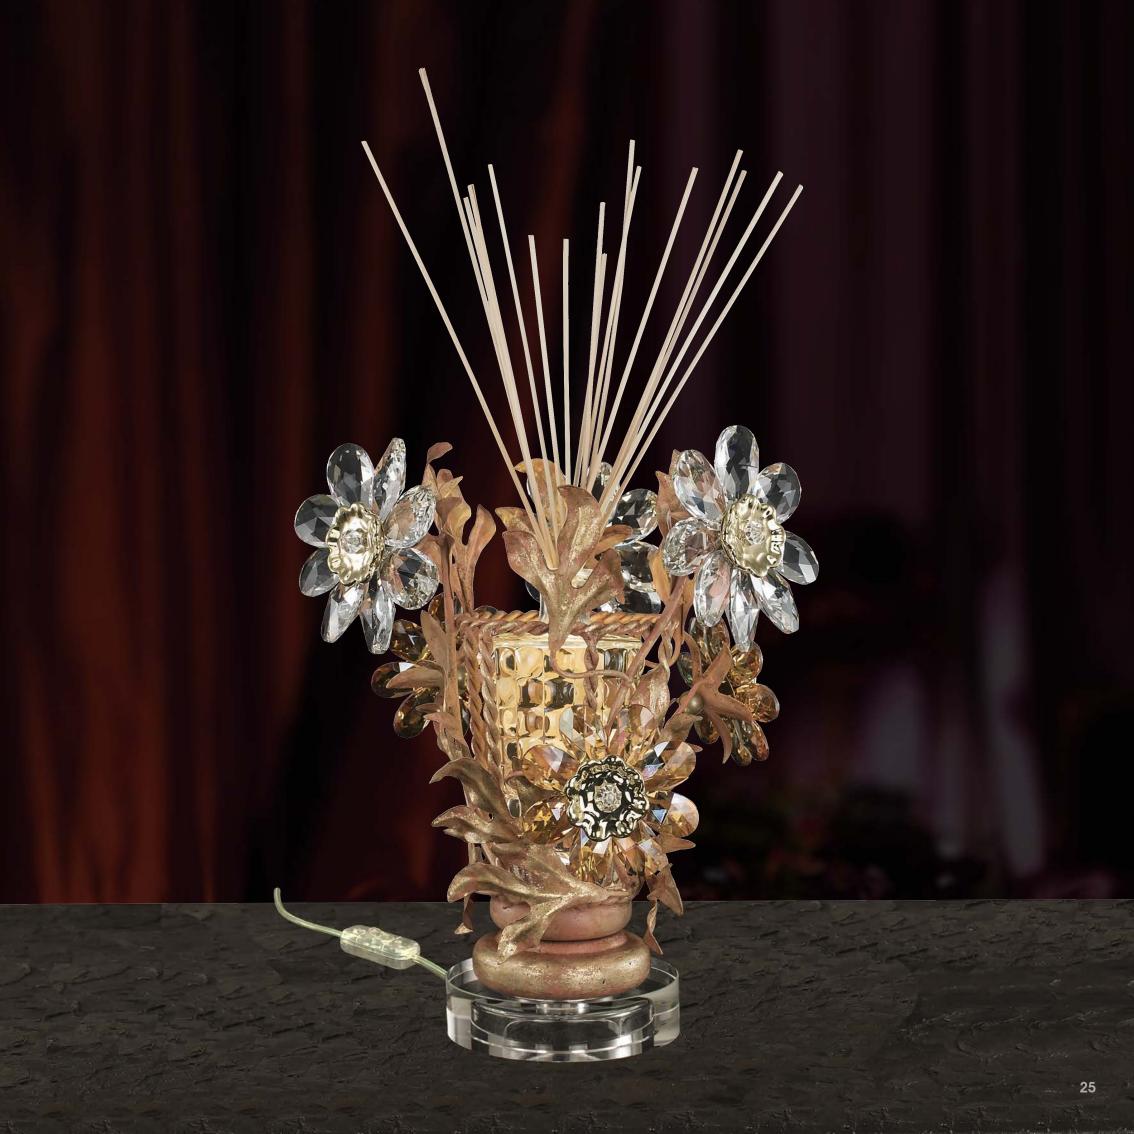

## **Home Diffuser**

wrought iron decorated with gold leave, clear and colored bohemian crystal

h. 40 cm - w. 20 cm kg 1,5 - lbs 3,3

## Home Diffuser

wrought iron decorated with gold leave, clear and colored bohemian crystal

dimensions:

h. 40 cm - w. 20 cm kg 1,5 - lbs 3,3

## **Home Diffuser**

wrought iron decorated with gold leave, clear and colored bohemian crystal

dimensions:

h. 40 cm - w. 20 cm kg 1,5 - lbs 3,3