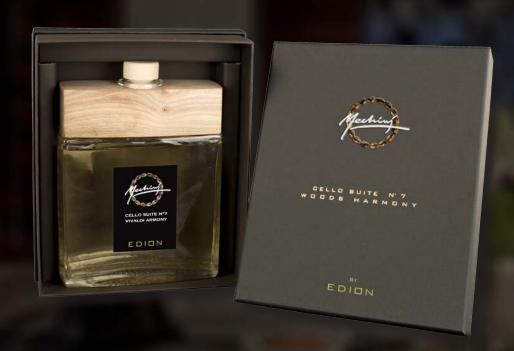

## **WOODS HARMONY - CELLO SUITE N°7 - 500 ML**

Spicy and green notes to introduce and emphasize a strong flowery body jasmine and tuberose.

Beautiful bottle diamond named Santiago, designed and forged by masters glassmarkers of Val d'Elsa exclusively for Edion.

Head: anise, lilac, galbanum leaf

Heart: jasmine, tuberose

Fund: sandalwood, amber, vanilla, musk

In persian art in all the thumbnails you can see a thousand white stars, jasmine that stand out on the dark sky as well as an Arab legend narrates that jasmine are fallen stars on earth. Jasmine is therefore always closely connected with the nocturnal world, the dream, the moon and its mysteries: it follows that its sweet fragrance and insinuating is able to enchant and bring dreaming, enchanted. Not forget that Scheherazade, the storyteller of Arabian nights, speaks of long nights pervaded by the scent of jasmine.

Already Pliny claimed that inhaling the aroma of anise leaves before bedtime helps to cure insomnia.