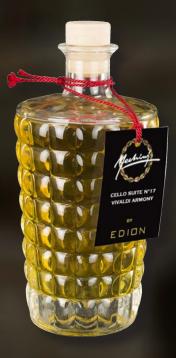

# FRUITY HARMONY - CELLO SUITE N°17 500ML

Beautiful diamond bottle called Santiago, designed and forged by master glassmakers of Val d'Elsa exclusively for Edion.

Features: top notes strongly oral and fruity aromatic, end in an explosion of spicy, sweet made from vanilla and gourmand.

Head: rose, lavender, violet, eucalyptus, green note

Heart: blackcurrant, raspberry, red grape, honey

Fund: vanilla , white musk, tobacco, tonka bean

**Tweet** 