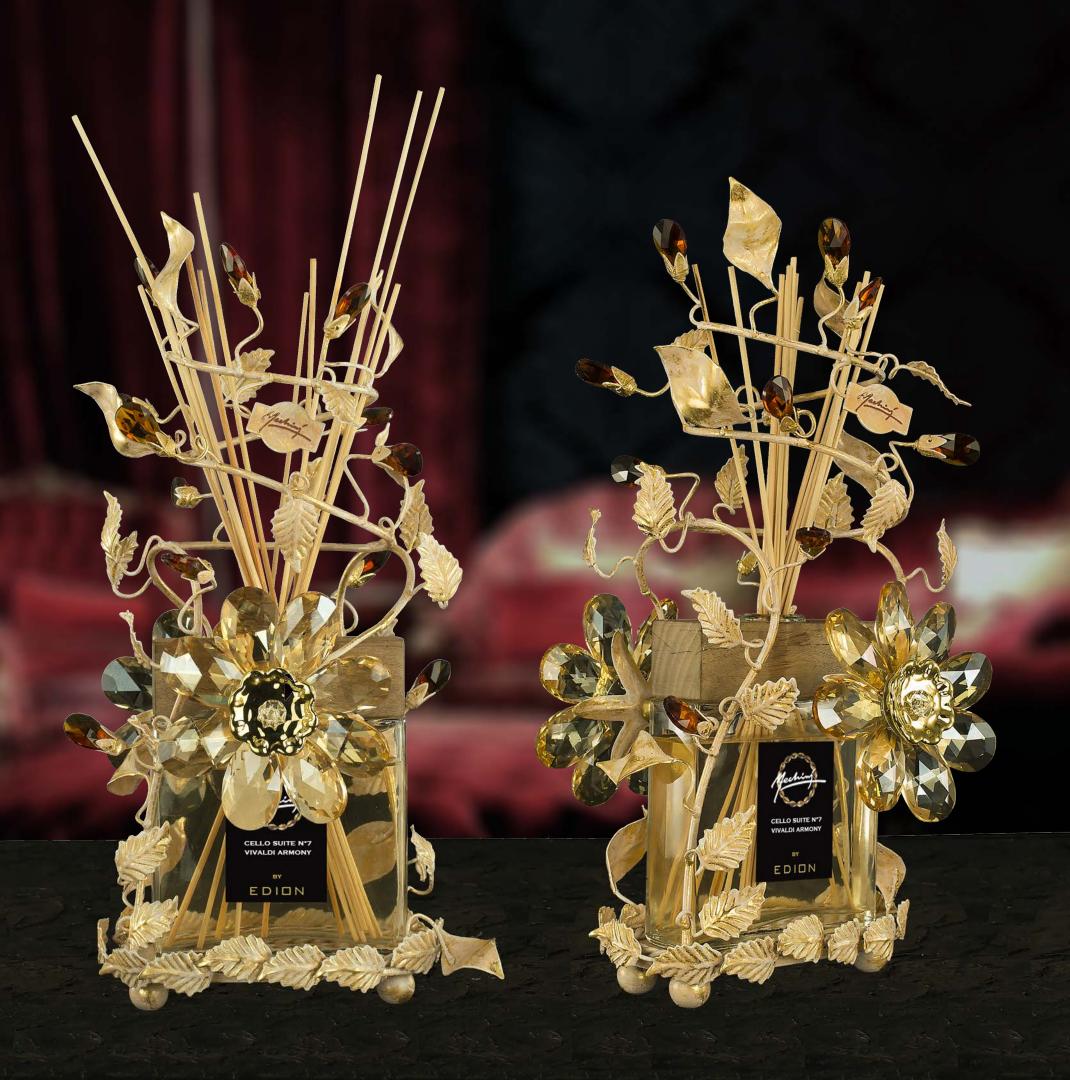

## **Home Diffuser**

wrought iron decorated with gold leave, clear and colored bohemian crystal

h. 40 cm - w. 20 cm kg 1,5 - lbs 3,3

## **WOODS HARMONY - CELLO SUITE N°7 - 500 ML**

Spicy and green notes to introduce and emphasize a strong flowery body jasmine and tuberose.

Beautiful bottle diamond named Santiago, designed and forged by masters glassmarkers of Val d'Elsa exclusively for Edion.

Head: anise, lilac, galbanum leaf

Heart: jasmine, tuberose

Fund: sandalwood, amber, vanilla, musk

In persian art in all the thumbnails you can see a thousand white stars, jasmine that stand out on the dark sky as well as an Arab legend narrates that jasmine are fallen stars on earth. Jasmine is therefore always closely connected with the nocturnal world, the dream, the moon and its mysteries: it follows that its sweet fragrance and insinuating is able to enchant and bring dreaming, enchanted. Not forget that Scheherazade, the storyteller of Arabian nights, speaks of long nights pervaded by the scent of jasmine.

Already Pliny claimed that inhaling the aroma of anise leaves before bedtime helps to cure insomnia.