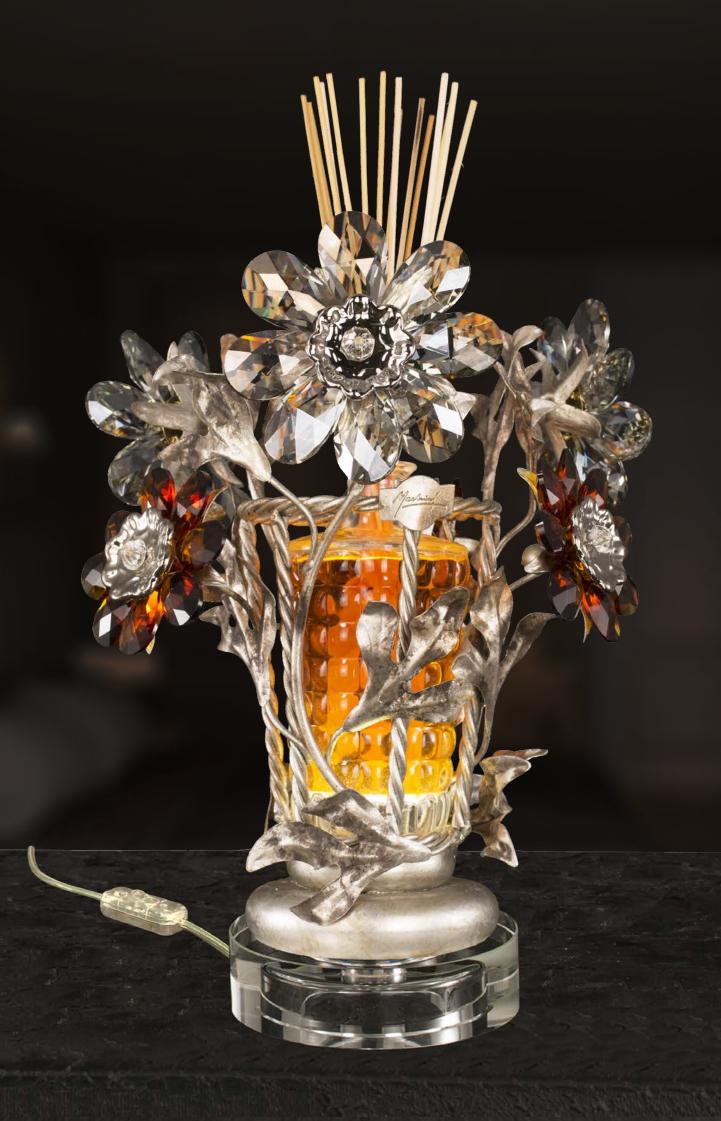

# **Home Diffuser**

wrought iron decorated with gold leave, clear and colored bohemian crystal you can chose color of iron and color of crystal.

### dimensions:

h. 45 cm - w. 35 cm - kg 3,6 - lbs 8

### **WOODS HARMONY - CELLO SUITE N°7 - 500 ML**

Spicy and green notes to introduce and emphasize a strong flowery body jasmine and tuberose.

Beautiful bottle diamond named Santiago, designed and forged by masters glassmarkers of Val d'Elsa exclusively for Edion.