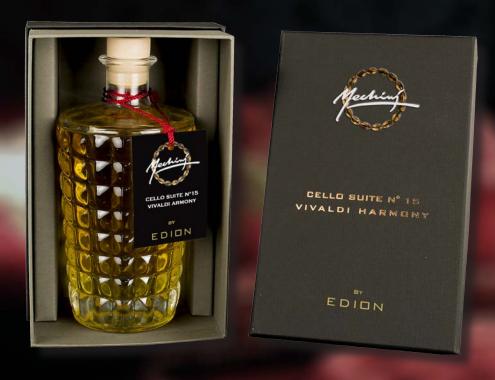

## **VIVALDI HARMONY - CELLO SUITE N°15 - 500 ML**

Spicy and green notes to introduce and emphasize a strong flowery body jasmine and tuberose.

Beautiful bottle diamond named Santiago, designed and forged by masters glassmarkers of Val d'Elsa exclusively for Edion.

Head: anise, lilac, galbanum leaf

Heart: jasmine, jasmine, tuberose

Fund: sandalwood, amber, vanilla, musk