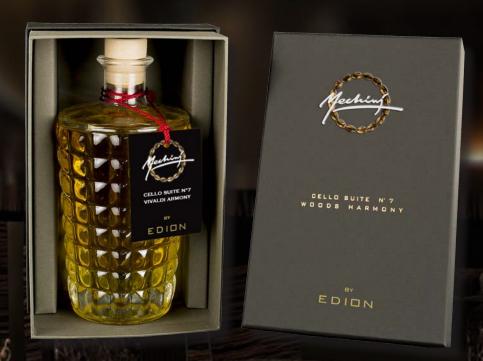

## **WOODS HARMONY - CELLO SUITE N°7 - 500 ML**

Spicy and green notes to introduce and emphasize a strong flowery body jasmine and tuberose.

Beautiful bottle diamond named Santiago, designed and forged by masters glassmarkers of Val d'Elsa exclusively for Edion.

Head: anise, lilac, galbanum leaf

Heart: jasmine, tuberose

Fund: sandalwood, amber, vanilla, musk

In persian art in all the thumbnails you can see a thousand white stars, jasmine that stand out on the dark sky as well as an Arab legend narrates that jasmine are fallen stars on earth. Jasmine is therefore always closely connected with the nocturnal world, the dream, the moon and its mysteries: it follows that its sweet fragrance and insinuating is able to enchant and bring dreaming, enchanted. Not forget that Scheherazade, the storyteller of Arabian nights, speaks of long nights pervaded by the scent of jasmine.

Already Pliny claimed that inhaling the aroma of anise leaves before bedtime helps to cure insomnia.