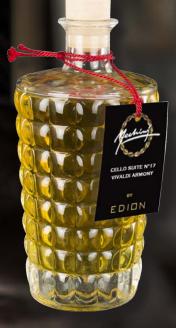

# FRUITY HARMONY - CELLO SUITE N°17 500ML

Beautiful diamond bottle called Santiago, designed and forged by master glassmakers of Val d'Elsa exclusively for Edion.

Features: top notes strongly oral and fruity aromatic, end in an explosion of spicy, sweet made from vanilla and gourmand.

Head: rose, lavender, violet, eucalyptus, green note

Heart: blackcurrant, raspberry, red grape, honey

Fund: vanilla , white musk, tobacco, tonka bean

**Tweet** 