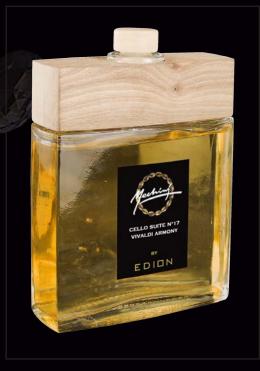

# FRUITY HARMONY - CELLO SUITE N°17 500ML

Beautiful diamond bottle called Santiago, designed and forged by master glassmakers of Val d'Elsa exclusively for Edion.

Features: top notes strongly oral and fruity aromatic, end in an explosion of spicy, sweet made from vanilla and gourmand.

Head: rose, lavender, violet, eucalyptus, green note

Heart: blackcurrant, raspberry, red grape, honey

Fund: vanilla , white musk, tobacco, tonka bean

**Tweet** 