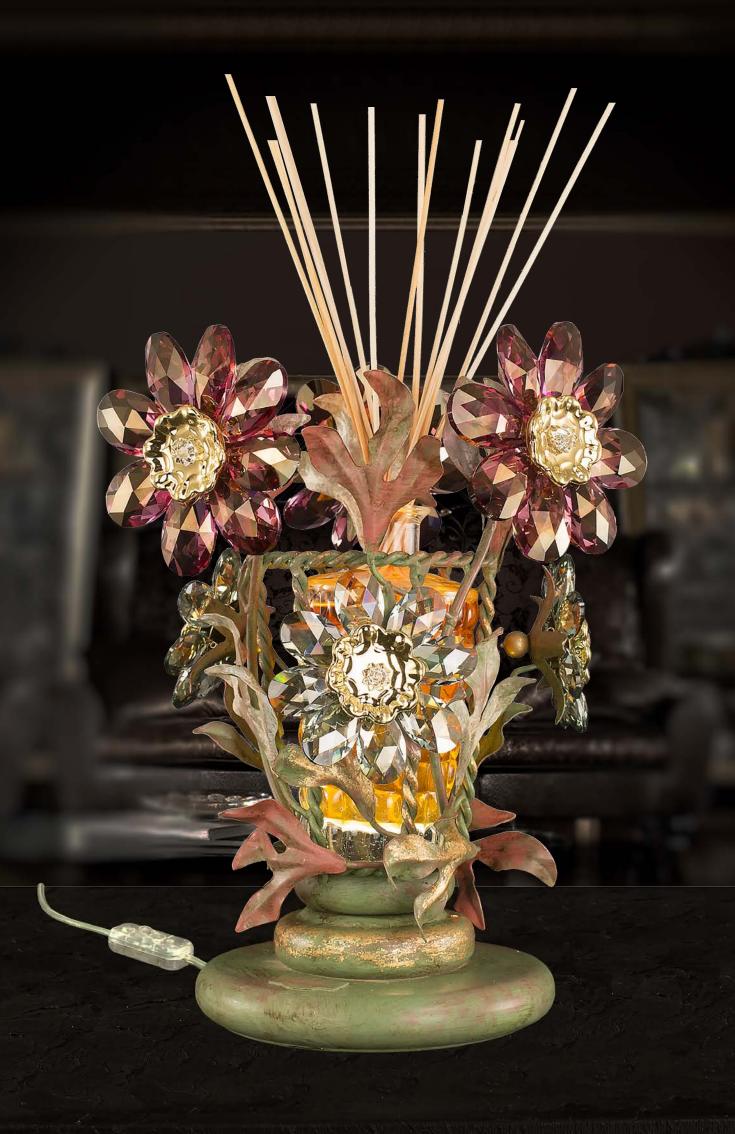

## **Home Diffuser**

wrought iron decorated with gold leave, clear and colored bohemian crystal

h. 40 cm - w. 20 cm kg 1,5 - lbs 3,3

## **WOODS HARMONY - CELLO SUITE N°7 - 500 ML**

Spicy and green notes to introduce and emphasize a strong flowery body jasmine and tuberose.

Beautiful bottle diamond named Santiago, designed and forged by masters glassmarkers of Val d'Elsa exclusively for Edion.

Head: anise, lilac, galbanum leaf

Heart: jasmine, tuberose

Fund: sandalwood, amber, vanilla, musk

In persian art in all the thumbnails you can see a thousand white stars, jasmine that stand out on the dark sky as well as an Arab legend narrates that jasmine are fallen stars on earth. Jasmine is therefore always closely connected with the nocturnal world, the dream, the moon and its mysteries: it follows that its sweet fragrance and insinuating is able to enchant and bring dreaming, enchanted. Not forget that Scheherazade, the storyteller of Arabian nights, speaks of long nights pervaded by the scent of jasmine.

Already Pliny claimed that inhaling the aroma of anise leaves before bedtime helps to cure insomnia.

## Sandal wood