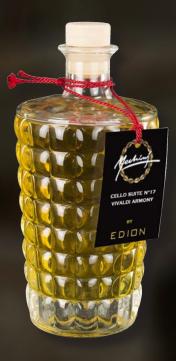

# FRUITY HARMONY - CELLO SUITE N°17 500ML

Beautiful diamond bottle called Santiago, designed and forged by master glassmakers of Val d'Elsa exclusively for Edion.

Features: top notes strongly oral and fruity aromatic, end in an explosion of spicy, sweet made from vanilla and gourmand.

Head: rose, lavender, violet, eucalyptus, green note

Heart: blackcurrant, raspberry, red grape, honey

Fund: vanilla , white musk, tobacco, tonka bean

**Tweet** 