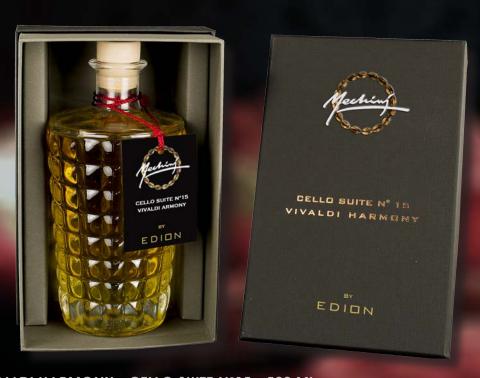

## **VIVALDI HARMONY - CELLO SUITE N°15 - 500 ML**

Spicy and green notes to introduce and emphasize a strong flowery body jasmine and tuberose.

Beautiful bottle diamond named Santiago, designed and forged by masters glassmarkers of Val d'Elsa exclusively for Edion.

Head: anise, lilac, galbanum leaf

Heart: jasmine, jasmine, tuberose

Fund: sandalwood, amber, vanilla, musk