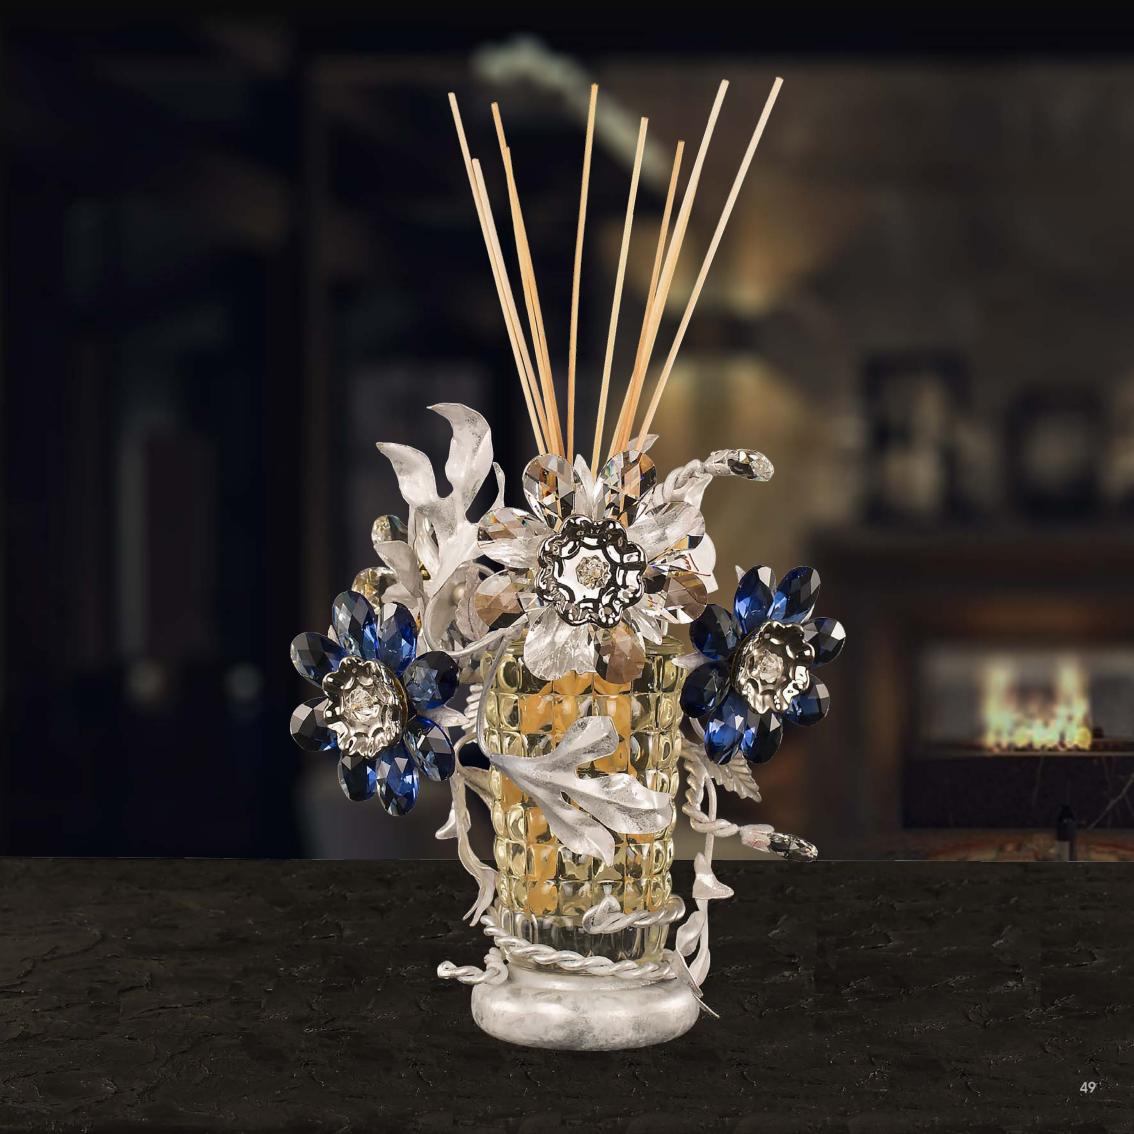

# **Home Diffuser**

wrought iron decorated with gold leave, clear and colored bohemian crystal you can chose color of iron and color of crystal.

### dimensions:

h. 45 cm - w. 35 cm - kg 3,6 - lbs 8

### **WOODS HARMONY - CELLO SUITE N°7 - 500 ML**

Spicy and green notes to introduce and emphasize a strong flowery body jasmine and tuberose.

Beautiful bottle diamond named Santiago, designed and forged by masters glassmarkers of Val d'Elsa exclusively for Edion.

Head: anise, lilac, galbanum leaf

Heart: jasmine, tuberose

Fund: sandalwood, amber, vanilla, musk

In persian art in all the thumbnails you can see a thousand white stars, jasmine that stand out on the dark sky as well as an Arab legend narrates that jasmine are fallen stars on earth. Jasmine is therefore always closely connected with the nocturnal world, the dream, the moon and its mysteries: it follows that its sweet fragrance and insinuating is able to enchant and bring dreaming, enchanted. Not forget that Scheherazade, the storyteller of Arabian nights, speaks of long nights pervaded by the scent of jasmine.

Already Pliny claimed that inhaling the aroma of anise leaves before bedtime helps to cure insomnia.

### Sandal wood