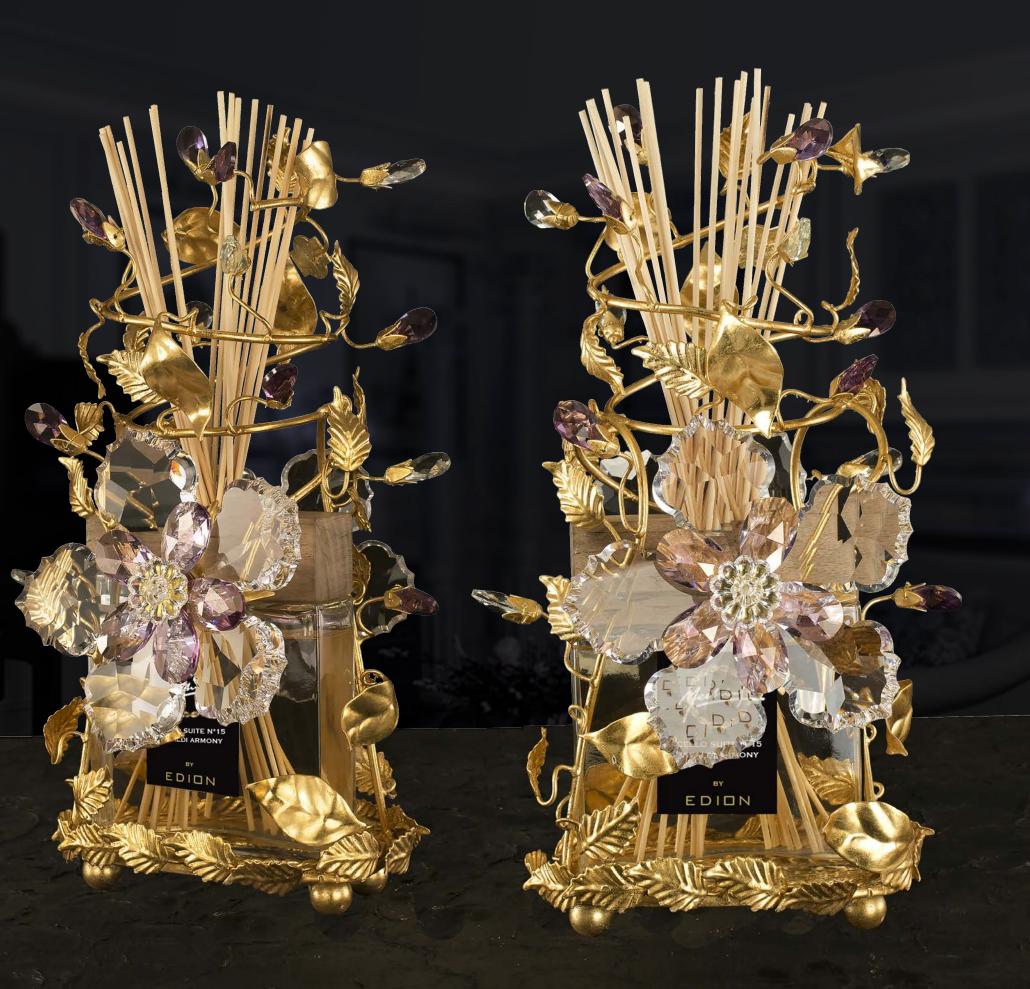

## **Home Diffuser**

wrought iron decorated with gold leave, clear and colored bohemian crystal

h. 40 cm - w. 20 cm kg 1,5 - lbs 3,3

## **WOODS HARMONY - CELLO SUITE N°7 - 500 ML**

Spicy and green notes to introduce and emphasize a strong flowery body jasmine and tuberose.

Beautiful bottle diamond named Santiago, designed and forged by masters glassmarkers of Val d'Elsa exclusively for Edion.

Head: anise, lilac, galbanum leaf

Heart: jasmine, tuberose

Fund: sandalwood, amber, vanilla, musk

In persian art in all the thumbnails you can see a thousand white stars, jasmine that stand out on the dark sky as well as an Arab legend narrates that jasmine are fallen stars on earth. Jasmine is therefore always closely connected with the nocturnal world, the dream, the moon and its mysteries: it follows that its sweet fragrance and insinuating is able to enchant and bring dreaming, enchanted. Not forget that Scheherazade, the storyteller of Arabian nights, speaks of long nights pervaded by the scent of jasmine.

Already Pliny claimed that inhaling the aroma of anise leaves before bedtime helps to cure insomnia.