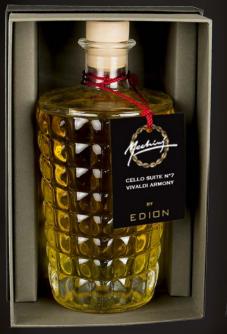

## **WOODS HARMONY - CELLO SUITE N°7 - 500 ML**

Spicy and green notes to introduce and emphasize a strong flowery body jasmine and tuberose.

Beautiful bottle diamond named Santiago, designed and forged by masters glassmarkers of Val d'Elsa exclusively for Edion.

Head: anise, lilac, galbanum leaf

Heart: jasmine, tuberose

Fund: sandalwood, amber, vanilla, musk

In persian art in all the thumbnails you can see a thousand white stars, jasmine that stand out on the dark sky as well as an Arab legend narrates that jasmine are fallen stars on earth. Jasmine is therefore always closely connected with the nocturnal world, the dream, the moon and its mysteries: it follows that its sweet fragrance and insinuating is able to enchant and bring dreaming, enchanted. Not forget that Scheherazade, the storyteller of Arabian nights, speaks of long nights pervaded by the scent of jasmine.

Already Pliny claimed that inhaling the aroma of anise leaves before bedtime helps to cure insomnia.