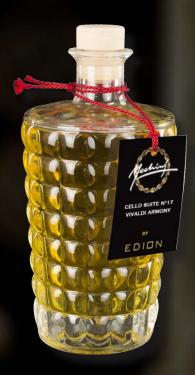

# FRUITY HARMONY - CELLO SUITE N°17 500ML

Beautiful diamond bottle called Santiago, designed and forged by master glassmakers of Val d'Elsa exclusively for Edion.

Features: top notes strongly oral and fruity aromatic, end in an explosion of spicy, sweet made from vanilla and gourmand.

Head: rose, lavender, violet, eucalyptus, green note

Heart: blackcurrant, raspberry, red grape, honey

Fund: vanilla , white musk, tobacco, tonka bean

**Tweet** 