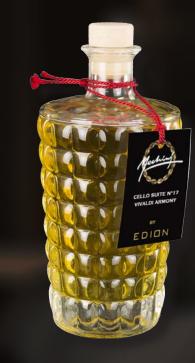

# FRUITY HARMONY - CELLO SUITE N°17 500ML

Beautiful diamond bottle called Santiago, designed and forged by master glassmakers of Val d'Elsa exclusively for Edion.

Features: top notes strongly oral and fruity aromatic, end in an explosion of spicy, sweet made from vanilla and gourmand.

Head: rose, lavender, violet, eucalyptus, green note

Heart: blackcurrant, raspberry, red grape, honey

Fund: vanilla , white musk, tobacco, tonka bean

**Tweet** 