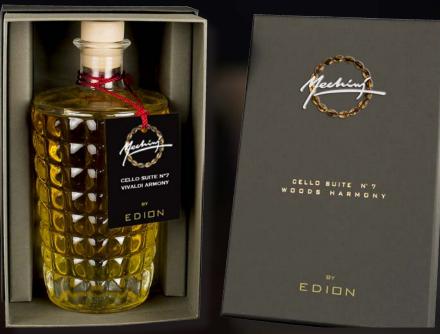

## **WOODS HARMONY - CELLO SUITE N°7 - 500 ML**

Spicy and green notes to introduce and emphasize a strong flowery body jasmine and tuberose.

Beautiful bottle diamond named Santiago, designed and forged by masters glassmarkers of Val d'Elsa exclusively for Edion.

Head: anise, lilac, galbanum leaf

Heart: jasmine, tuberose

Fund: sandalwood, amber, vanilla, musk

In persian art in all the thumbnails you can see a thousand white stars, jasmine that stand out on the dark sky as well as an Arab legend narrates that jasmine are fallen stars on earth. Jasmine is therefore always closely connected with the nocturnal world, the dream, the moon and its mysteries: it follows that its sweet fragrance and insinuating is able to enchant and bring dreaming, enchanted. Not forget that Scheherazade, the storyteller of Arabian nights, speaks of long nights pervaded by the scent of jasmine.

Already Pliny claimed that inhaling the aroma of anise leaves before bedtime helps to cure insomnia.