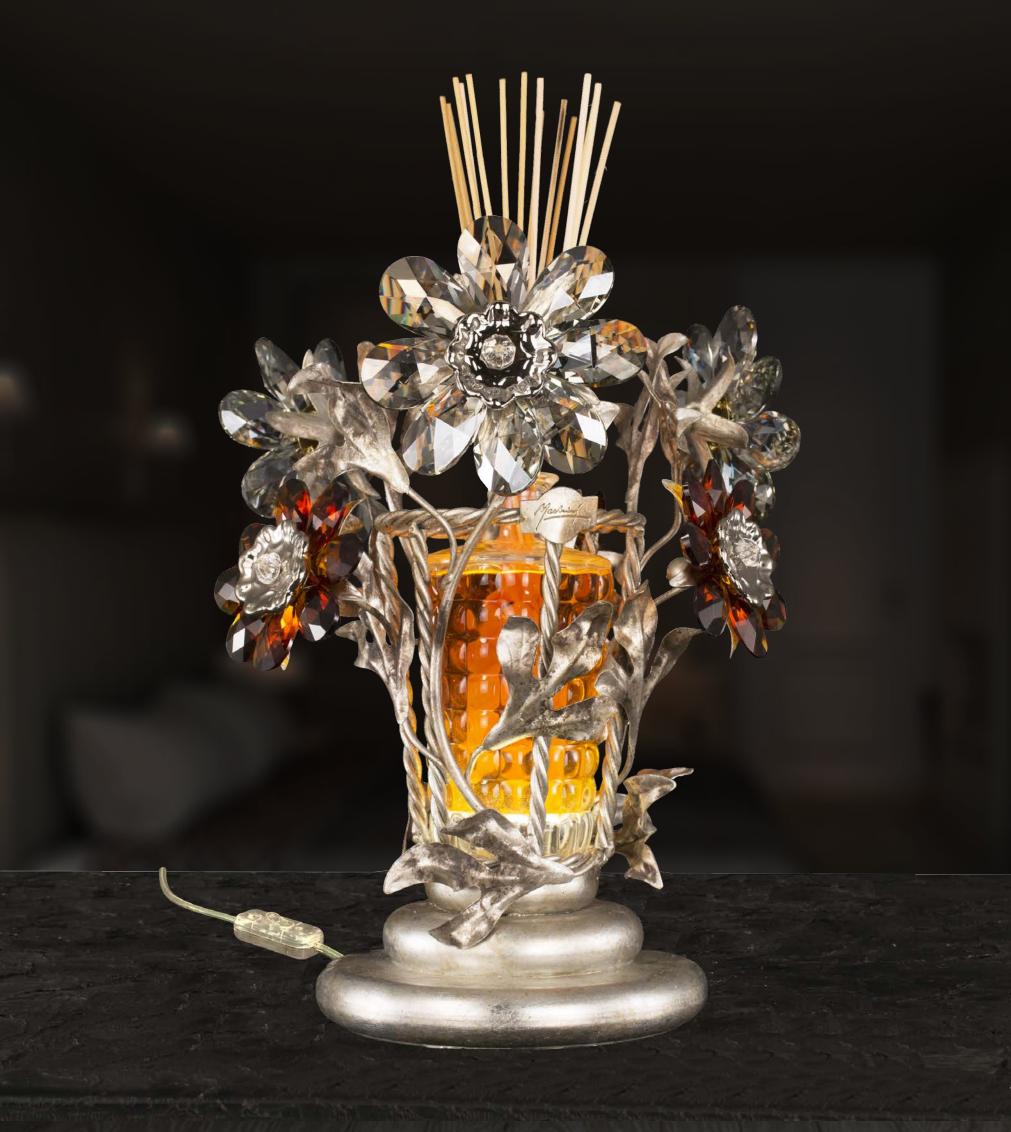

# **Home Diffuser**

wrought iron decorated with gold leave, clear and colored bohemian crystal you can chose color of iron and color of crystal.

### dimensions:

h. 45 cm - w. 35 cm - kg 3,6 - lbs 8

### **WOODS HARMONY - CELLO SUITE N°7 - 500 ML**

Spicy and green notes to introduce and emphasize a strong flowery body jasmine and tuberose.

Beautiful bottle diamond named Santiago, designed and forged by masters glassmarkers of Val d'Elsa exclusively for Edion.