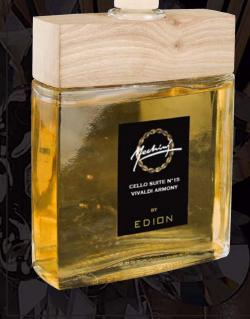

## **WOODS HARMONY - CELLO SUITE N°7 - 500 ML**

Spicy and green notes to introduce and emphasize a strong flowery body jasmine and tuberose.

Beautiful bottle diamond named Santiago, designed and forged by masters glassmarkers of Val d'Elsa exclusively for Edion.

Head: anise, lilac, galbanum leaf

Heart: jasmine, tuberose

Fund: sandalwood, amber, vanilla, musk

In persian art in all the thumbnails you can see a thousand white stars, jasmine that stand out on the dark sky as well as an Arab legend narrates that jasmine are fallen stars on earth. Jasmine is therefore always closely connected with the nocturnal world, the dream, the moon and its mysteries: it follows that its sweet fragrance and insinuating is able to enchant and bring dreaming, enchanted. Not forget that Scheherazade, the storyteller of Arabian nights, speaks of long nights pervaded by the scent of jasmine.

Already Pliny claimed that inhaling the aroma of anise leaves before bedtime helps to cure insomnia.