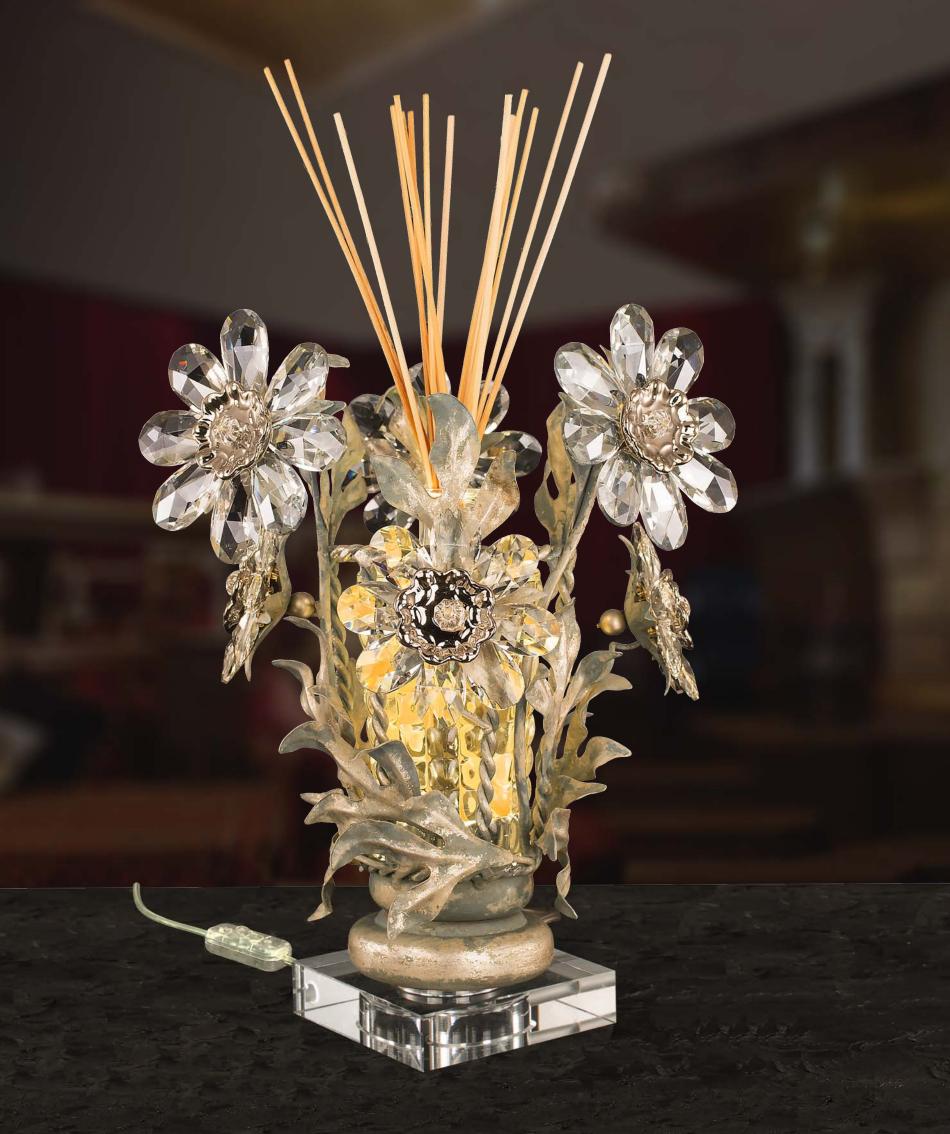

## **Home Diffuser**

wrought iron decorated with gold leave, clear and colored bohemian crystal

h. 40 cm - w. 20 cm kg 1,5 - lbs 3,3

## Home Diffuser

wrought iron decorated with gold leave, clear and colored bohemian crystal

dimensions:

h. 40 cm - w. 20 cm kg 1,5 - lbs 3,3

## **Home Diffuser**

wrought iron decorated with gold leave, clear and colored bohemian crystal

dimensions:

h. 40 cm - w. 20 cm kg 1,5 - lbs 3,3