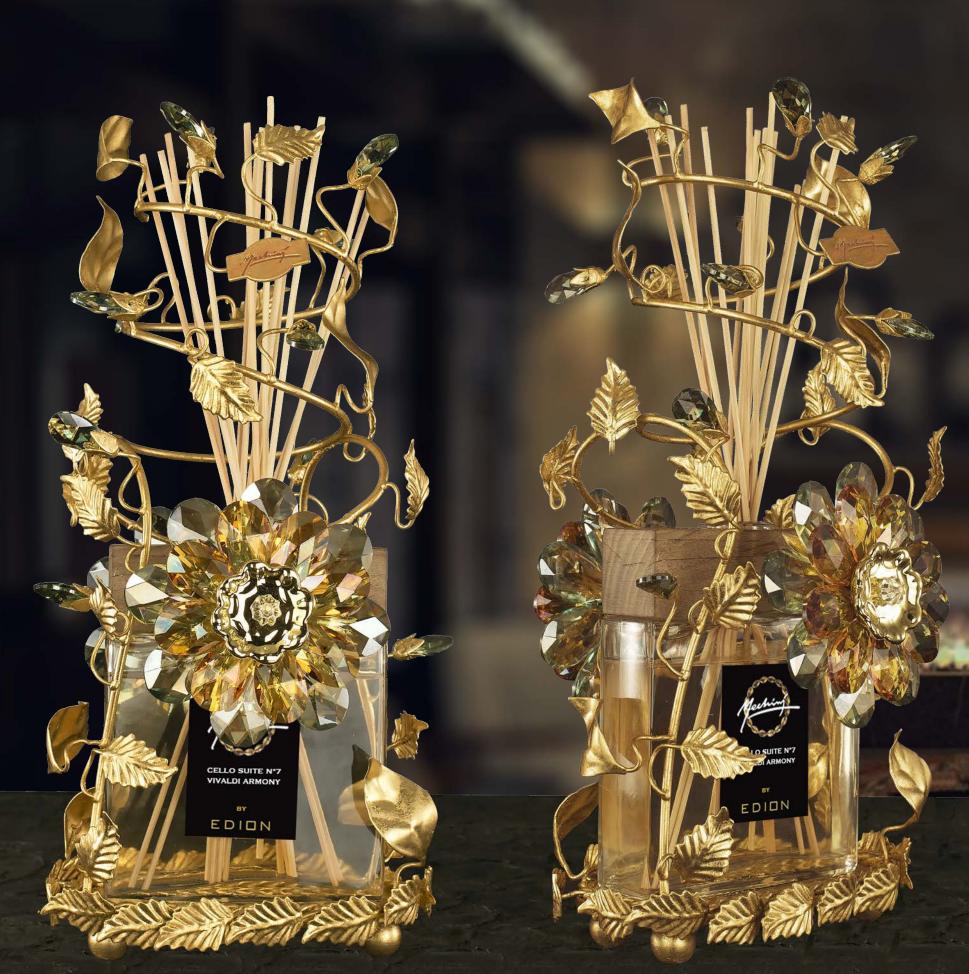

## **Home Diffuser**

wrought iron decorated with gold leave, clear and colored bohemian crystal

h. 40 cm - w. 20 cm kg 1,5 - lbs 3,3

## **WOODS HARMONY - CELLO SUITE N°7 - 500 ML**

Spicy and green notes to introduce and emphasize a strong flowery body jasmine and tuberose.

Beautiful bottle diamond named Santiago, designed and forged by masters glassmarkers of Val d'Elsa exclusively for Edion.

Head: anise, lilac, galbanum leaf

Heart: jasmine, tuberose

Fund: sandalwood, amber, vanilla, musk

In persian art in all the thumbnails you can see a thousand white stars, jasmine that stand out on the dark sky as well as an Arab legend narrates that jasmine are fallen stars on earth. Jasmine is therefore always closely connected with the nocturnal world, the dream, the moon and its mysteries: it follows that its sweet fragrance and insinuating is able to enchant and bring dreaming, enchanted. Not forget that Scheherazade, the storyteller of Arabian nights, speaks of long nights pervaded by the scent of jasmine.

Already Pliny claimed that inhaling the aroma of anise leaves before bedtime helps to cure insomnia.

## Sandal wood