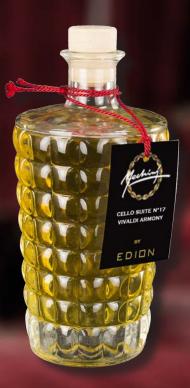

# FRUITY HARMONY - CELLO SUITE N°17 500ML

Beautiful diamond bottle called Santiago, designed and forged by master glassmakers of Val d'Elsa exclusively for Edion.

Features: top notes strongly oral and fruity aromatic, end in an explosion of spicy, sweet made from vanilla and gourmand.

Head: rose, lavender, violet, eucalyptus, green note

Heart: blackcurrant, raspberry, red grape, honey

Fund: vanilla , white musk, tobacco, tonka bean

**Tweet** 