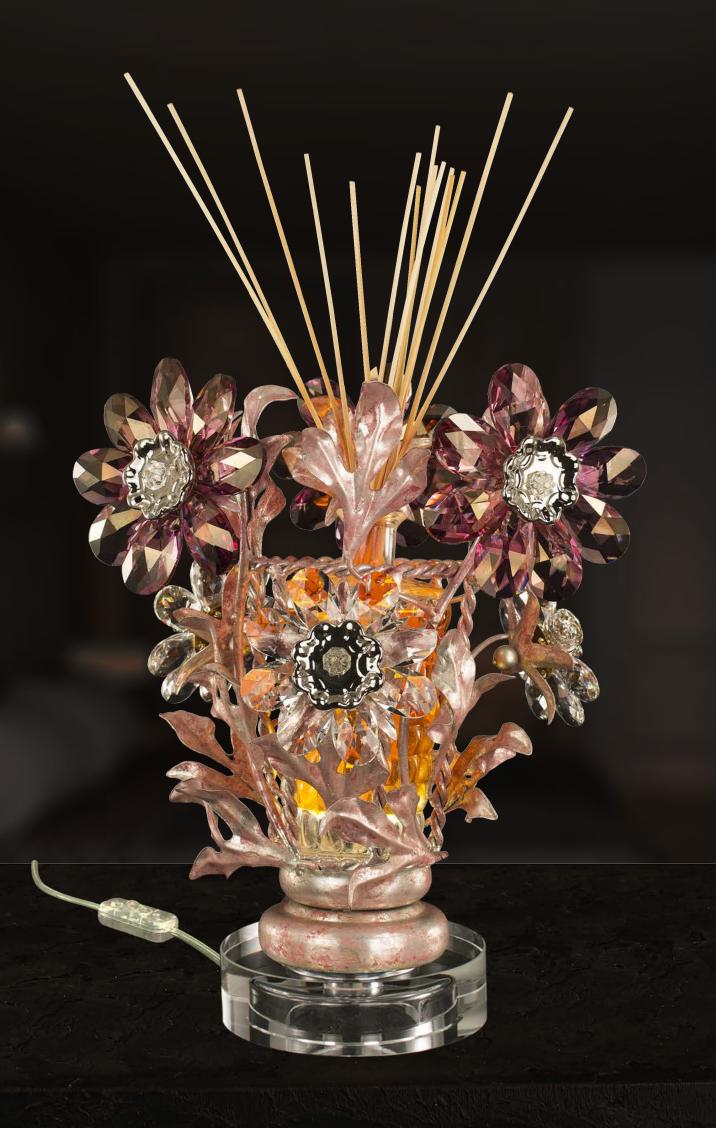

## **Home Diffuser**

wrought iron decorated with gold leave, clear and colored bohemian crystal

h. 40 cm - w. 20 cm kg 1,5 - lbs 3,3

## Home Diffuser

wrought iron decorated with gold leave, clear and colored bohemian crystal

dimensions:

h. 40 cm - w. 20 cm kg 1,5 - lbs 3,3