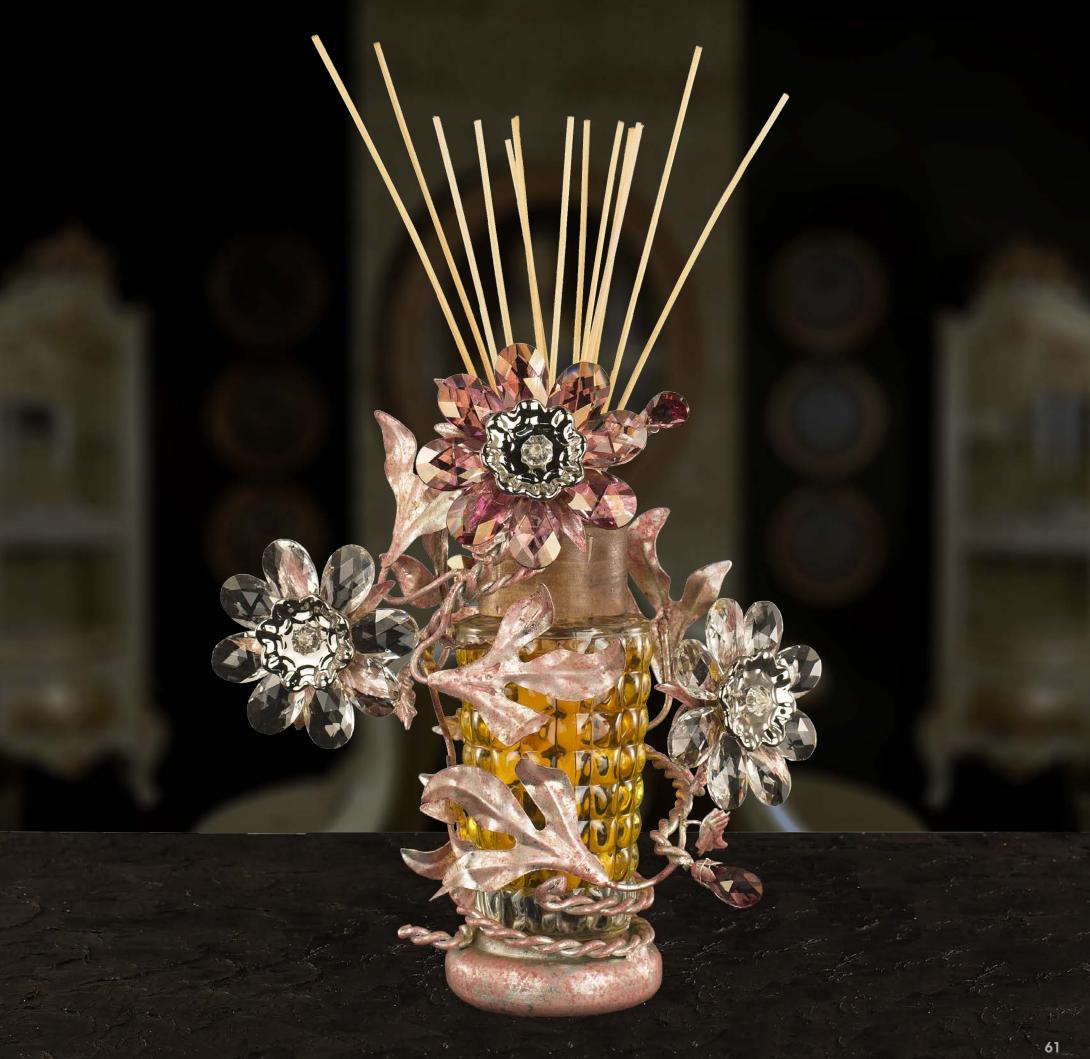

## **Home Diffuser**

wrought iron decorated with gold leave, clear and colored bohemian crystal

h. 40 cm - w. 20 cm kg 1,5 - lbs 3,3

## Home Diffuser

wrought iron decorated with gold leave, clear and colored bohemian crystal

dimensions:

h. 40 cm - w. 20 cm kg 1,5 - lbs 3,3

## **Home Diffuser**

wrought iron decorated with gold leave, clear and colored bohemian crystal

dimensions:

h. 40 cm - w. 20 cm kg 1,5 - lbs 3,3