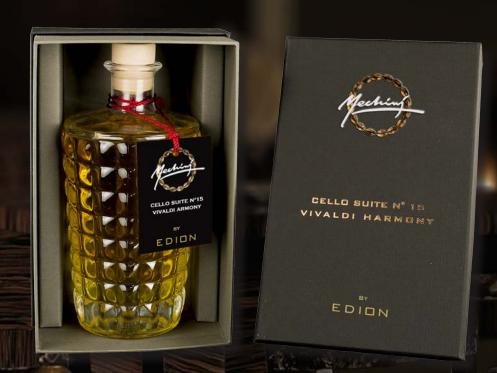

## **Lighting Home Diffuser**

wrought iron decorated with clear and colored bohemian crystal you can chose color of iron and color of crystal. 1 Led x 3 Watt included

## dimensions:

h. 40 cm - w. 20 cm - kg 1,5 - lbs 3,3

## VIVALDI HARMONY - CELLO SUITE N°15 - 500 ML

Spicy and green notes to introduce and emphasize a strong flowery body jasmine and tuberose.

Beautiful bottle diamond named Santiago, designed and forged by masters glassmarkers of Val d'Elsa exclusively for Edion.

Head: anise, lilac, galbanum leaf

Heart: jasmine, jasmine, tuberose

Fund: sandalwood, amber, vanilla, musk

In persian art in all the thumbnails you can see a thousand white stars, jasmine that stand out on the dark sky as well as an Arab legend narrates that jasmine are fallen stars on earth. Jasmine is therefore always closely connected with the nocturnal world, the dream, the moon and its mysteries: it follows that its sweet fragrance and insinuating is able to enchant and bring dreaming, enchanted. Not forget that Scheherazade, the storyteller of Arabian nights, speaks of long nights pervaded by the scent of jasmine.

Already Pliny claimed that inhaling the aroma of anise leaves before bedtime helps to cure insomnia.

## Sandal wood