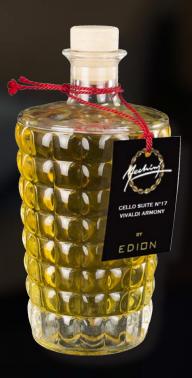

# FRUITY HARMONY - CELLO SUITE N°17 500ML

Beautiful diamond bottle called Santiago, designed and forged by master glassmakers of Val d'Elsa exclusively for Edion.

Features: top notes strongly oral and fruity aromatic, end in an explosion of spicy, sweet made from vanilla and gourmand.

Head: rose, lavender, violet, eucalyptus, green note

Heart: blackcurrant, raspberry, red grape, honey

Fund: vanilla , white musk, tobacco, tonka bean

**Tweet** 