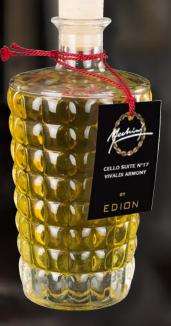

## **VIVALDI HARMONY - CELLO SUITE N°15 - 500 ML**

Spicy and green notes to introduce and emphasize a strong flowery body jasmine and tuberose.

Beautiful bottle diamond named Santiago, designed and forged by masters glassmarkers of Val d'Elsa exclusively for Edion.

Head: anise, lilac, galbanum leaf

Heart: jasmine, jasmine, tuberose

Fund: sandalwood, amber, vanilla, musk