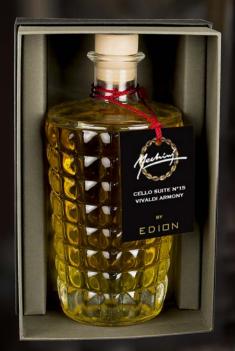

## **VIVALDI HARMONY - CELLO SUITE N°15 - 500 ML**

Spicy and green notes to introduce and emphasize a strong flowery body jasmine and tuberose.

Beautiful bottle diamond named Santiago, designed and forged by masters glassmarkers of Val d'Elsa exclusively for Edion.

Head: anise, lilac, galbanum leaf

Heart: jasmine, jasmine, tuberose

Fund: sandalwood, amber, vanilla, musk