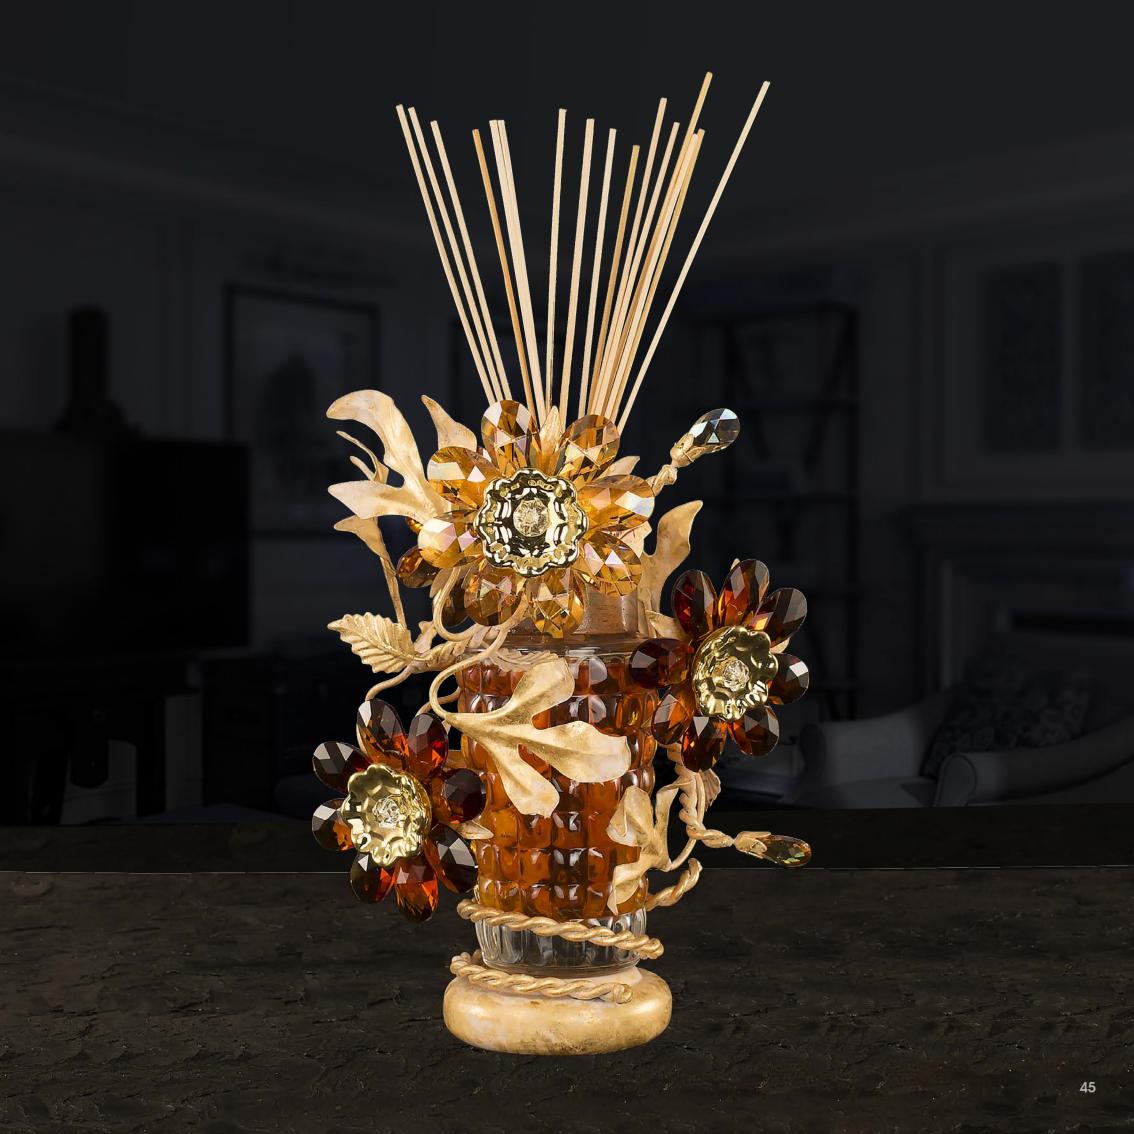

## **Home Diffuser**

wrought iron decorated with gold leave, clear and colored bohemian crystal

h. 40 cm - w. 20 cm kg 1,5 - lbs 3,3

## **WOODS HARMONY - CELLO SUITE N°7 - 500 ML**

Spicy and green notes to introduce and emphasize a strong flowery body jasmine and tuberose.

Beautiful bottle diamond named Santiago, designed and forged by masters glassmarkers of Val d'Elsa exclusively for Edion.

Head: anise, lilac, galbanum leaf

Heart: jasmine, tuberose

Fund: sandalwood, amber, vanilla, musk

In persian art in all the thumbnails you can see a thousand white stars, jasmine that stand out on the dark sky as well as an Arab legend narrates that jasmine are fallen stars on earth. Jasmine is therefore always closely connected with the nocturnal world, the dream, the moon and its mysteries: it follows that its sweet fragrance and insinuating is able to enchant and bring dreaming, enchanted. Not forget that Scheherazade, the storyteller of Arabian nights, speaks of long nights pervaded by the scent of jasmine.

Already Pliny claimed that inhaling the aroma of anise leaves before bedtime helps to cure insomnia.