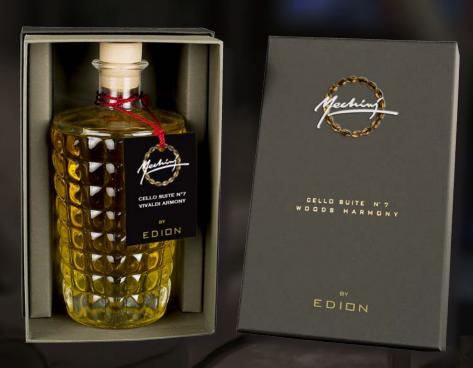

### **WOODS HARMONY - CELLO SUITE N°7**

500 ML

Spicy and green notes to introduce and emphasize a strong flowery body jasmine and tuberose.

Beautiful bottle diamond named Santiago, designed and forged by masters glassmarkers of Val d'Elsa exclusively for Edion.

Head: anise, lilac, galbanum leaf

Heart: jasmine, tuberose

Fund: sandalwood, amber, vanilla, musk

Jasmine
In persian art in all the thumbnails you can see a thousand white stars, jasmine that stand out on the dark sky as well as an Arab legend narrates that jasmine are fallen stars on earth. Jasmine is therefore always closely connected with the nocturnal world, the dream, the moon and its mysteries: it follows that its sweet fragrance and insinuating is able to enchant and bring dreaming, enchanted. Not forget that Scheherazade, the storyteller of Arabian nights, speaks of long nights pervaded by the scent of jasmine.