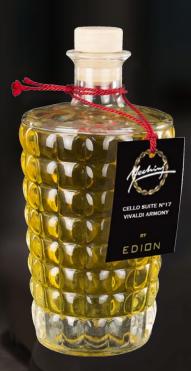

# FRUITY HARMONY - CELLO SUITE N°17 500ML

Beautiful diamond bottle called Santiago, designed and forged by master glassmakers of Val d'Elsa exclusively for Edion.

Features: top notes strongly oral and fruity aromatic, end in an explosion of spicy, sweet made from vanilla and gourmand.