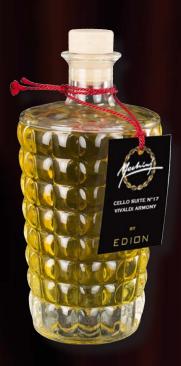

# FRUITY HARMONY - CELLO SUITE N°17 500ML

Beautiful diamond bottle called Santiago, designed and forged by master glassmakers of Val d'Elsa exclusively for Edion.

Features: top notes strongly oral and fruity aromatic, end in an explosion of spicy, sweet made from vanilla and gourmand.

Head: rose, lavender, violet, eucalyptus, green note

Heart: blackcurrant, raspberry, red grape, honey

Fund: vanilla , white musk, tobacco, tonka bean

**Tweet** 