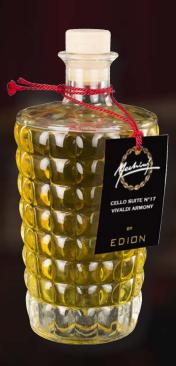

# VIVALDI HARMONY - CELLO SUITE N°15 500 ML

Spicy and green notes to introduce and emphasize a strong flowery body jasmine and tuberose.

Beautiful bottle diamond named Santiago, designed and forged by masters glassmarkers of Val d'Elsa exclusively for Edion.