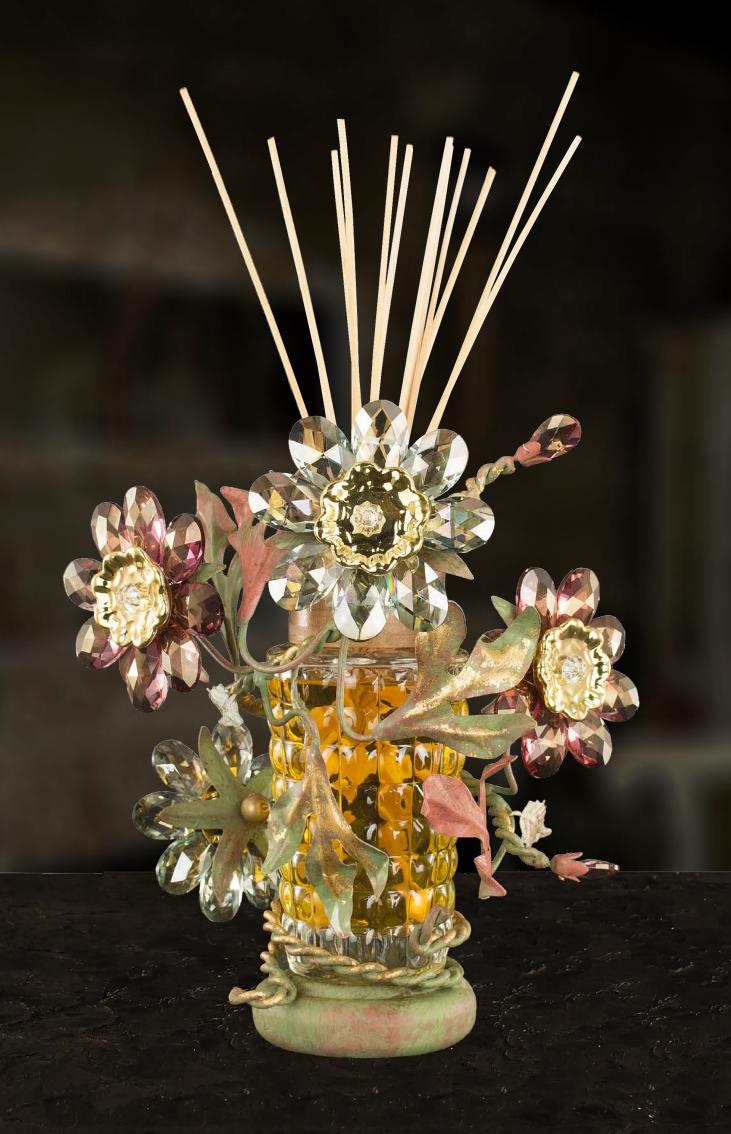

## **Home Diffuser**

wrought iron decorated with gold leave, clear and colored bohemian crystal

h. 40 cm - w. 20 cm kg 1,5 - lbs 3,3

## **WOODS HARMONY - CELLO SUITE N°7 - 500 ML**

Spicy and green notes to introduce and emphasize a strong flowery body jasmine and tuberose.

Beautiful bottle diamond named Santiago, designed and forged by masters glassmarkers of Val d'Elsa exclusively for Edion.

Head: anise, lilac, galbanum leaf

Heart: jasmine, tuberose

Fund: sandalwood, amber, vanilla, musk

In persian art in all the thumbnails you can see a thousand white stars, jasmine that stand out on the dark sky as well as an Arab legend narrates that jasmine are fallen stars on earth. Jasmine is therefore always closely connected with the nocturnal world, the dream, the moon and its mysteries: it follows that its sweet fragrance and insinuating is able to enchant and bring dreaming, enchanted. Not forget that Scheherazade, the storyteller of Arabian nights, speaks of long nights pervaded by the scent of jasmine.

Already Pliny claimed that inhaling the aroma of anise leaves before bedtime helps to cure insomnia.

## Sandal wood