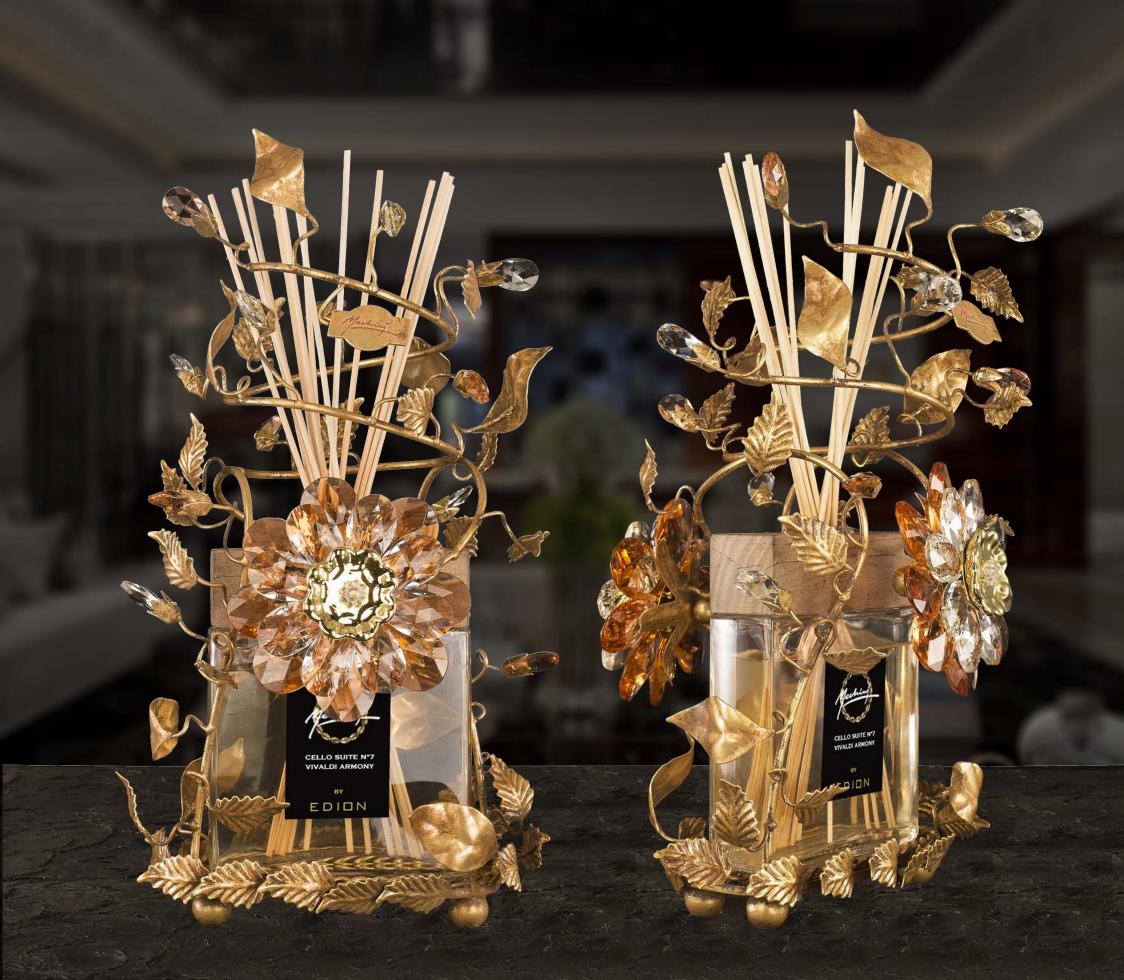

## **Home Diffuser**

wrought iron decorated with gold leave, clear and colored bohemian crystal

h. 40 cm - w. 20 cm kg 1,5 - lbs 3,3

## **WOODS HARMONY - CELLO SUITE N°7 - 500 ML**

Spicy and green notes to introduce and emphasize a strong flowery body jasmine and tuberose.

Beautiful bottle diamond named Santiago, designed and forged by masters glassmarkers of Val d'Elsa exclusively for Edion.

Head: anise, lilac, galbanum leaf

Heart: jasmine, tuberose

Fund: sandalwood, amber, vanilla, musk

In persian art in all the thumbnails you can see a thousand white stars, jasmine that stand out on the dark sky as well as an Arab legend narrates that jasmine are fallen stars on earth. Jasmine is therefore always closely connected with the nocturnal world, the dream, the moon and its mysteries: it follows that its sweet fragrance and insinuating is able to enchant and bring dreaming, enchanted. Not forget that Scheherazade, the storyteller of Arabian nights, speaks of long nights pervaded by the scent of jasmine.

Already Pliny claimed that inhaling the aroma of anise leaves before bedtime helps to cure insomnia.

## Sandal wood