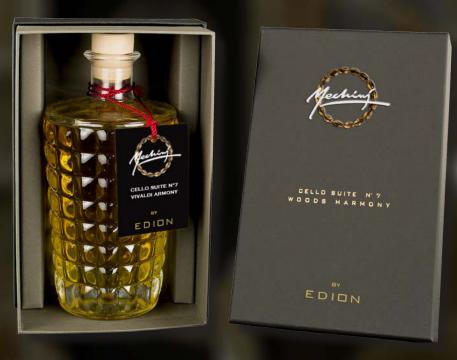

## **WOODS HARMONY - CELLO SUITE N°7 - 500 ML**

Spicy and green notes to introduce and emphasize a strong flowery body jasmine and tuberose.

Beautiful bottle diamond named Santiago, designed and forged by masters glassmarkers of Val d'Elsa exclusively for Edion.