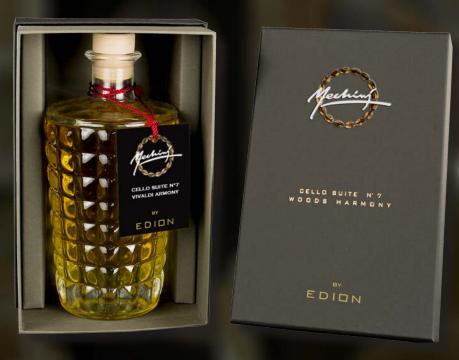

## **WOODS HARMONY - CELLO SUITE N°7 - 500 ML**

Spicy and green notes to introduce and emphasize a strong flowery body jasmine and tuberose.

Beautiful bottle diamond named Santiago, designed and forged by masters glassmarkers of Val d'Elsa exclusively for Edion.