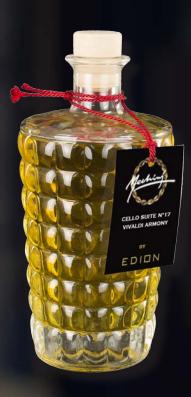

# FRUITY HARMONY - CELLO SUITE N°17 500ML

Beautiful diamond bottle called Santiago, designed and forged by master glassmakers of Val d'Elsa exclusively for Edion.

Features: top notes strongly oral and fruity aromatic, end in an explosion of spicy, sweet made from vanilla and gourmand.