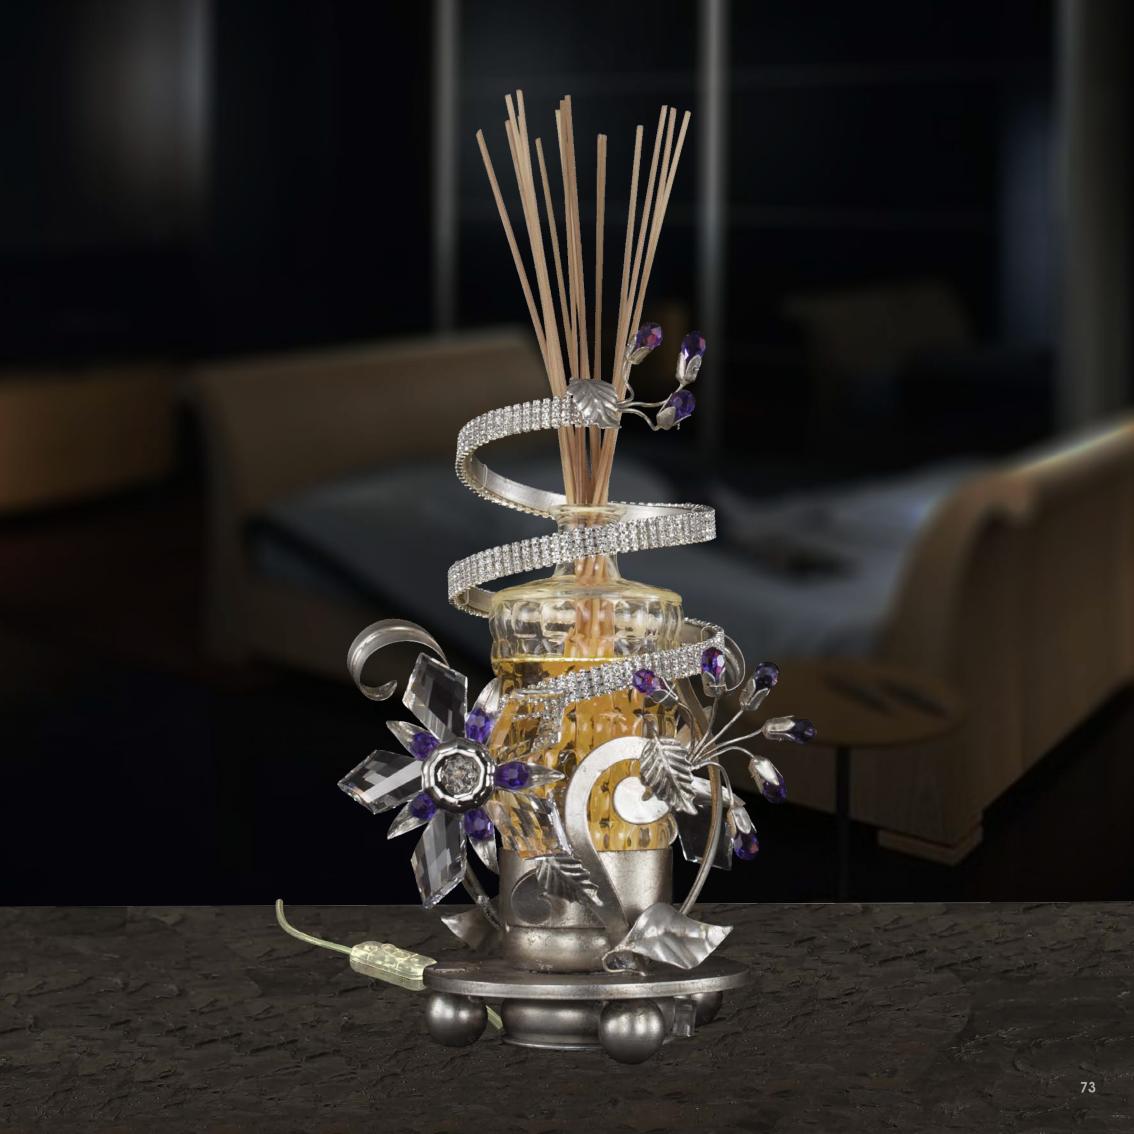

# **Home Diffuser**

wrought iron decorated with gold leave, clear and colored bohemian crystal you can chose color of iron and color of crystal.

### dimensions:

h. 45 cm - w. 35 cm - kg 3,6 - lbs 8

### **WOODS HARMONY - CELLO SUITE N°7 - 500 ML**

Spicy and green notes to introduce and emphasize a strong flowery body jasmine and tuberose.

Beautiful bottle diamond named Santiago, designed and forged by masters glassmarkers of Val d'Elsa exclusively for Edion.

Head: anise, lilac, galbanum leaf

Heart: jasmine, tuberose

Fund: sandalwood, amber, vanilla, musk

In persian art in all the thumbnails you can see a thousand white stars, jasmine that stand out on the dark sky as well as an Arab legend narrates that jasmine are fallen stars on earth. Jasmine is therefore always closely connected with the nocturnal world, the dream, the moon and its mysteries: it follows that its sweet fragrance and insinuating is able to enchant and bring dreaming, enchanted. Not forget that Scheherazade, the storyteller of Arabian nights, speaks of long nights pervaded by the scent of jasmine.

Already Pliny claimed that inhaling the aroma of anise leaves before bedtime helps to cure insomnia.

### Sandal wood