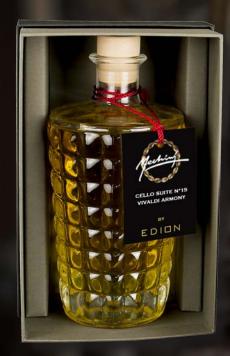

## **VIVALDI HARMONY - CELLO SUITE N°15 - 500 ML**

Spicy and green notes to introduce and emphasize a strong flowery body jasmine and tuberose.

Beautiful bottle diamond named Santiago, designed and forged by masters glassmarkers of Val d'Elsa exclusively for Edion.

Head: anise, lilac, galbanum leaf

Heart: jasmine, jasmine, tuberose

Fund: sandalwood, amber, vanilla, musk

### Jasmine

In persian art in all the thumbnails you can see a thousand white stars, jasmine that stand out on the dark sky as well as an Arab legend narrates that jasmine are fallen stars on earth. Jasmine is therefore always closely connected with the nocturnal world, the dream, the moon and its mysteries: it follows that its sweet fragrance and insinuating is able to enchant and bring dreaming, enchanted. Not forget that Scheherazade, the storyteller of Arabian nights, speaks of long nights pervaded by the scent of jasmine.

### Anise

Already Pliny claimed that inhaling the aroma of anise leaves before bedtime helps to cure insomnia.

## Sandal wood