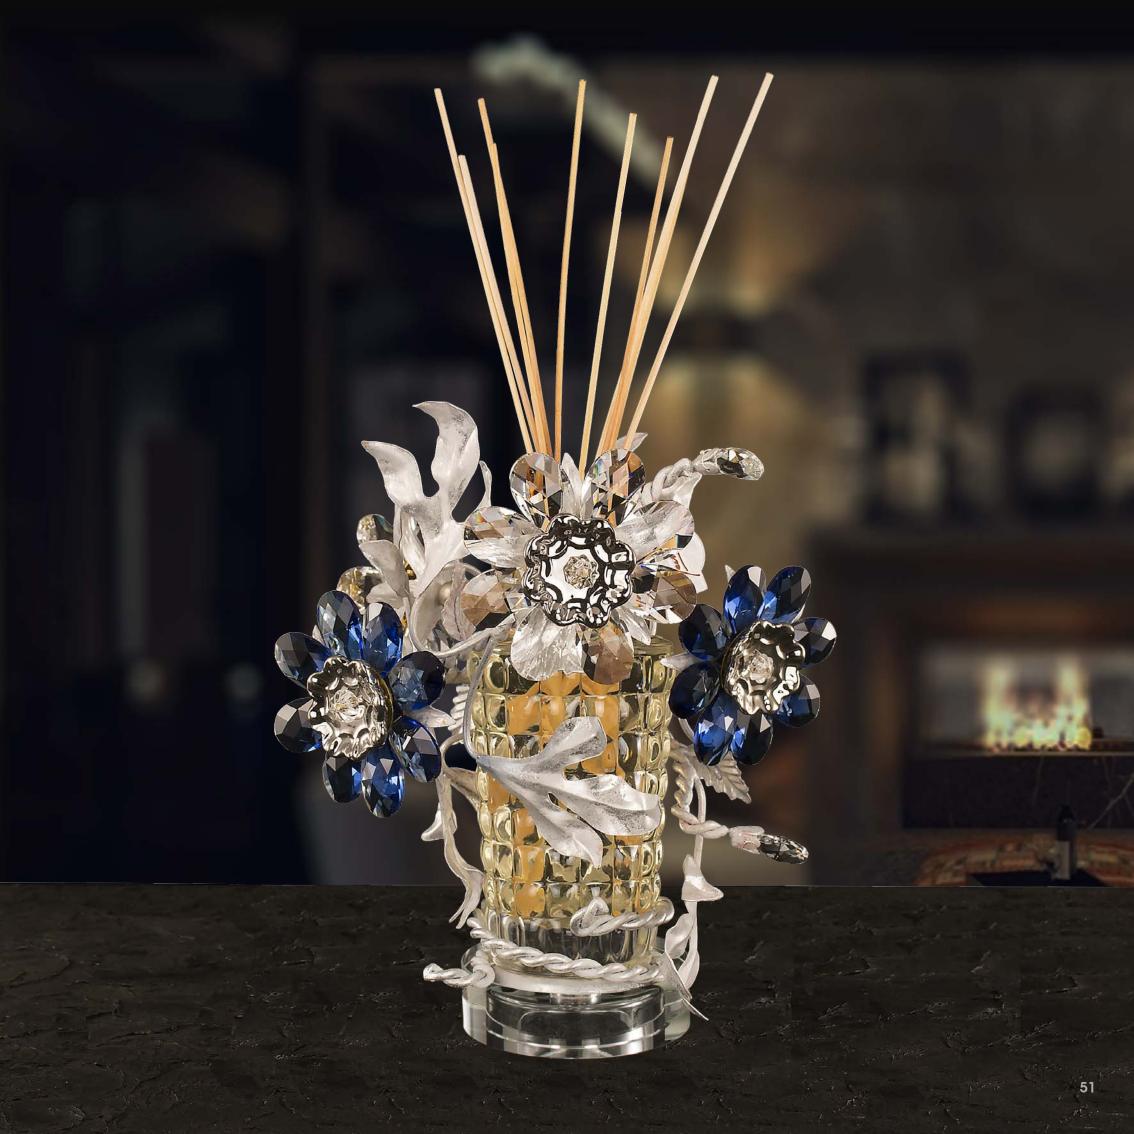

# **Home Diffuser**

wrought iron decorated with gold leave, clear and colored bohemian crystal you can chose color of iron and color of crystal.

### dimensions:

h. 45 cm - w. 35 cm - kg 3,6 - lbs 8

### **WOODS HARMONY - CELLO SUITE N°7 - 500 ML**

Spicy and green notes to introduce and emphasize a strong flowery body jasmine and tuberose.

Beautiful bottle diamond named Santiago, designed and forged by masters glassmarkers of Val d'Elsa exclusively for Edion.

Head: anise, lilac, galbanum leaf

Heart: jasmine, tuberose

Fund: sandalwood, amber, vanilla, musk

In persian art in all the thumbnails you can see a thousand white stars, jasmine that stand out on the dark sky as well as an Arab legend narrates that jasmine are fallen stars on earth. Jasmine is therefore always closely connected with the nocturnal world, the dream, the moon and its mysteries: it follows that its sweet fragrance and insinuating is able to enchant and bring dreaming, enchanted. Not forget that Scheherazade, the storyteller of Arabian nights, speaks of long nights pervaded by the scent of jasmine.

Already Pliny claimed that inhaling the aroma of anise leaves before bedtime helps to cure insomnia.

### Sandal wood