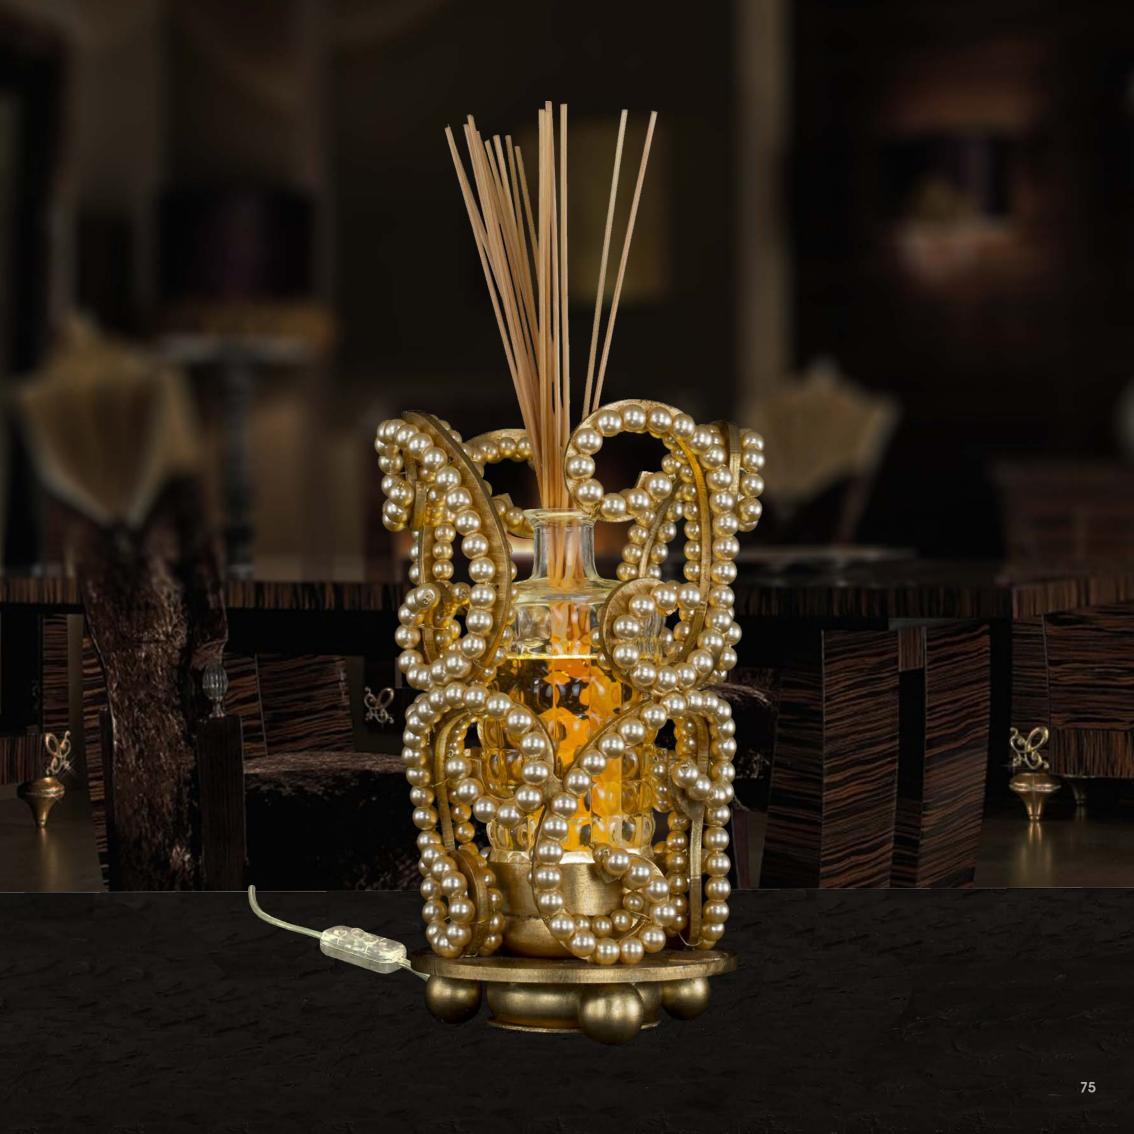

### **Home Diffuser**

wrought iron decorated with gold leave and gold pearl banding you can chose color of iron and color of crystal.

h. 45 cm - w. 35 cm - kg 3,6 - lbs 8

### WOODS HARMONY - CELLO SUITE N°7 - 500 ML

Spicy and green notes to introduce and emphasize a strong flowery body jasmine and tuberose.

Beautiful bottle diamond named Santiago, designed and forged by masters glassmarkers of Val d'Elsa exclusively for Edion.

Head: anise, lilac, galbanum leaf

Heart: jasmine, tuberose

Fund: sandalwood, amber, vanilla, musk

In persian art in all the thumbnails you can see a thousand white stars, jasmine that stand out on the dark sky as well as an Arab legend narrates that jasmine are fallen stars on earth. Jasmine is therefore always closely connected with the nocturnal world, the dream, the moon and its mysteries: it follows that its sweet fragrance and insinuating is able to enchant and bring dreaming, enchanted. Not forget that Scheherazade, the storyteller of Arabian nights, speaks of long nights pervaded by the scent of jasmine.

Already Pliny claimed that inhaling the aroma of anise leaves before bedtime helps to cure insomnia.

### Sandal wood