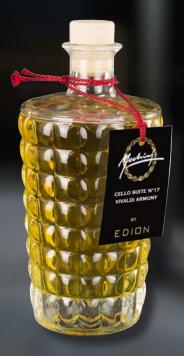

## **WOODS HARMONY - CELLO SUITE N°7 - 500 ML**

Spicy and green notes to introduce and emphasize a strong flowery body jasmine and tuberose.

Beautiful bottle diamond named Santiago, designed and forged by masters glassmarkers of Val d'Elsa exclusively for Edion.

Head: anise, lilac, galbanum leaf

Heart: jasmine, tuberose

Fund: sandalwood, amber, vanilla, musk

In persian art in all the thumbnails you can see a thousand white stars, jasmine that stand out on the dark sky as well as an Arab legend narrates that jasmine are fallen stars on earth. Jasmine is therefore always closely connected with the nocturnal world, the dream, the moon and its mysteries: it follows that its sweet fragrance and insinuating is able to enchant and bring dreaming, enchanted. Not forget that Scheherazade, the storyteller of Arabian nights, speaks of long nights pervaded by the scent of jasmine.

Already Pliny claimed that inhaling the aroma of anise leaves before bedtime helps to cure insomnia.