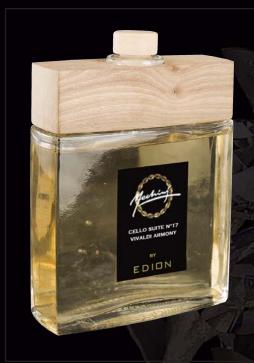

## **VIVALDI HARMONY - CELLO SUITE N°15 - 500 ML**

Spicy and green notes to introduce and emphasize a strong flowery body jasmine and tuberose.

Beautiful bottle diamond named Santiago, designed and forged by masters glassmarkers of Val d'Elsa exclusively for Edion.

Head: anise, lilac, galbanum leaf

Heart: jasmine, jasmine, tuberose

Fund: sandalwood, amber, vanilla, musk