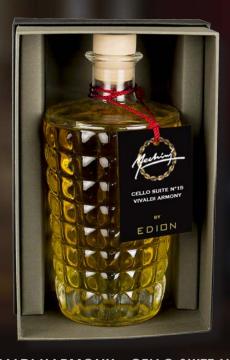

## **VIVALDI HARMONY - CELLO SUITE N°15 - 500 ML**

Spicy and green notes to introduce and emphasize a strong flowery body jasmine and tuberose.

Beautiful bottle diamond named Santiago, designed and forged by masters glassmarkers of Val d'Elsa exclusively for Edion.

Head: anise, lilac, galbanum leaf

Heart: jasmine, jasmine, tuberose

Fund: sandalwood, amber, vanilla, musk

### Jasmine

In persian art in all the thumbnails you can see a thousand white stars, jasmine that stand out on the dark sky as well as an Arab legend narrates that jasmine are fallen stars on earth. Jasmine is therefore always closely connected with the nocturnal world, the dream, the moon and its mysteries: it follows that its sweet fragrance and insinuating is able to enchant and bring dreaming, enchanted. Not forget that Scheherazade, the storyteller of Arabian nights, speaks of long nights pervaded by the scent of jasmine.

### Anise

Already Pliny claimed that inhaling the aroma of anise leaves before bedtime helps to cure insomnia.

## Sandal wood